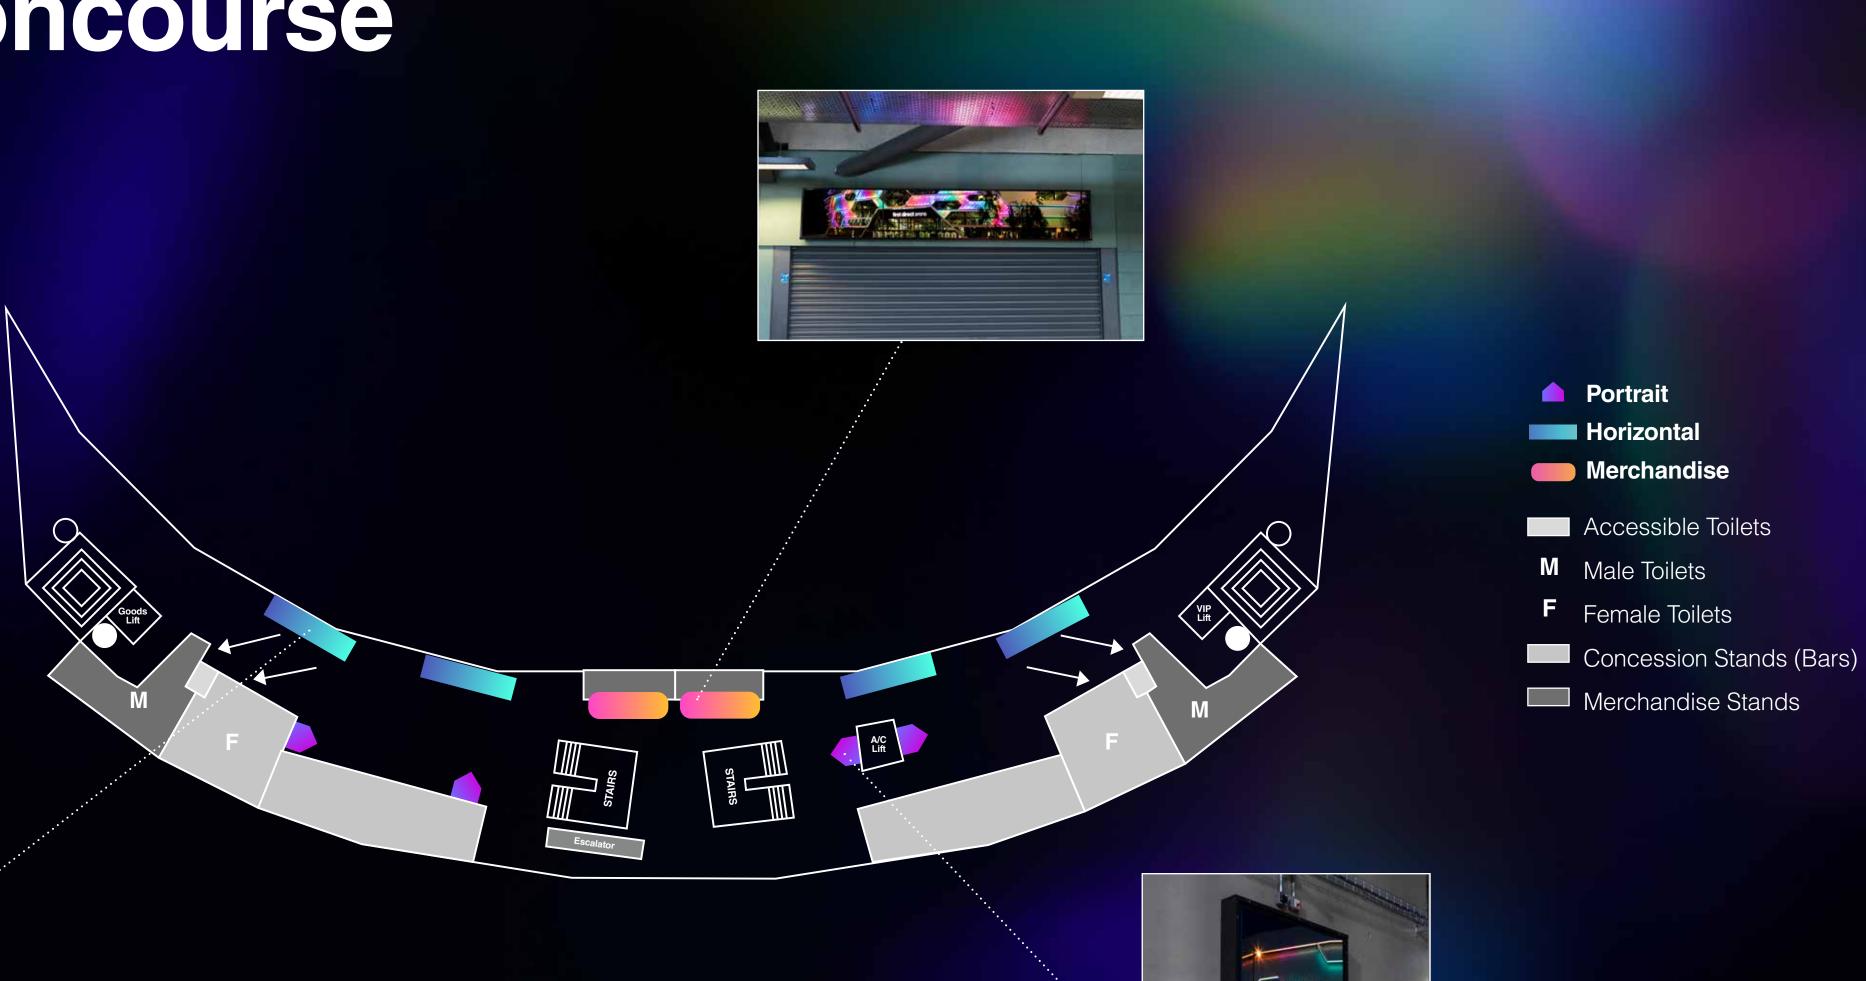

gital screen to include 1 static or video for 10 seconds for one month of your choice, on average showing on 25 to 32 screens on an evening.

#### £500 plus VAT

### QUARTERLY

### **Digital Screen** Advertising Package

Digital screen to include 1 static or video for 10 seconds for three shows within three months of your choice, on average showing on 25 to 32 screens on an evening.

£1,600 plus VAT

20%\* Saving

#### **YEARLY**

### **Digital Screen** Advertising Package

Digital screen to include 1 static or video for 10 seconds for three shows within three month's of your choice, on average showing on 25 to 32 screens on an evening.

#### £6,000 plus VAT





### Level 1 Concourse & Doors





### Level 2 Concourse





 $\Box$ 





### Level 3 Concourse





### Level 4 Concourse







### Let's talk. For more information or to discuss other ways of working together contact the marketing team on marketing@firstdirectarena.com



first direct arena

Arena Way, Leeds LS2 8BY, United Kingdom