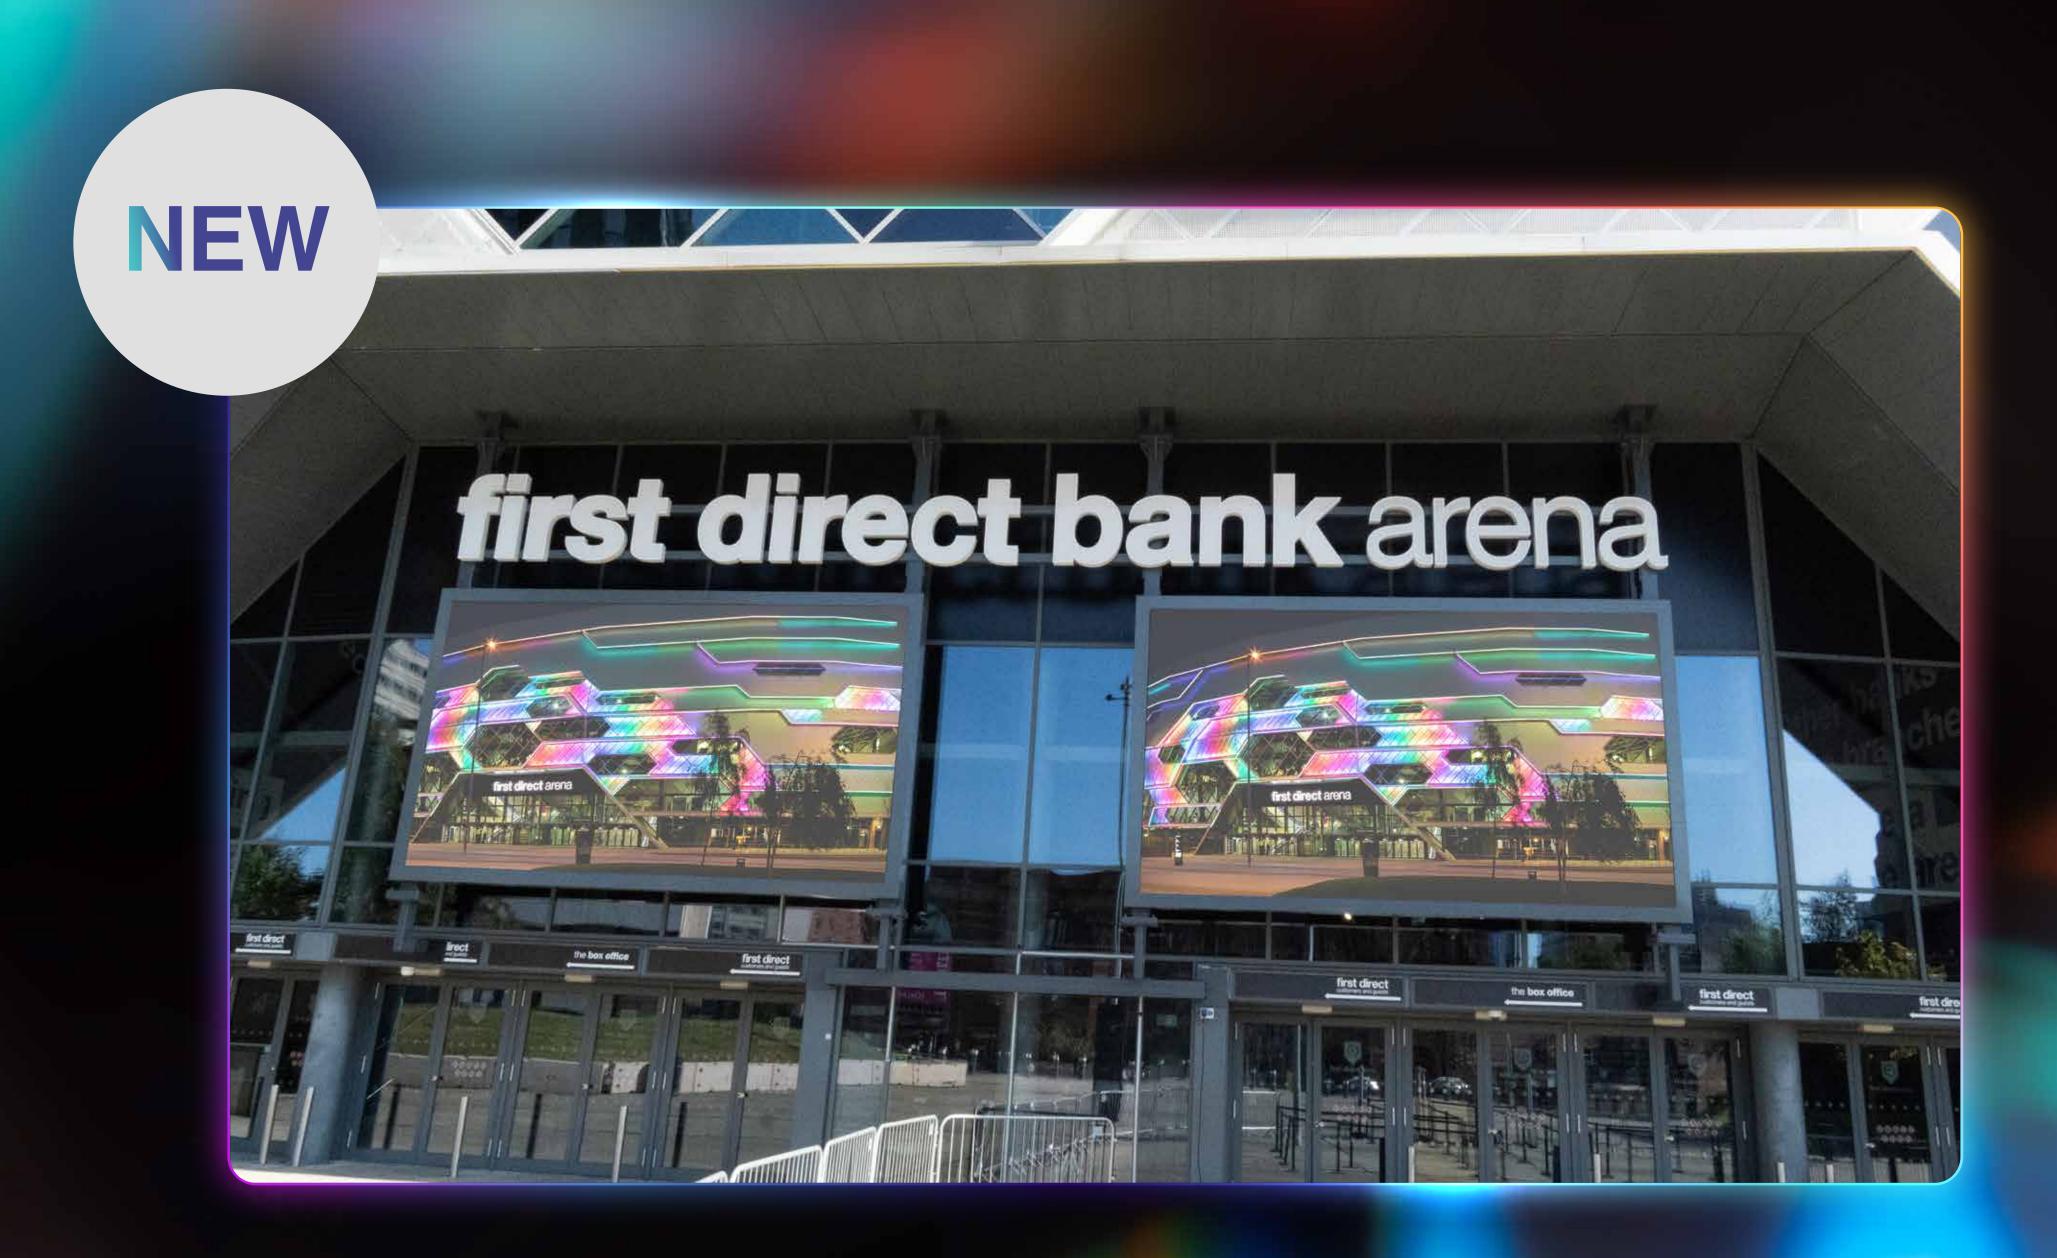

# **Digital Screen** Advertising Opportunities

### **Digital Screen** Advertising Package

Digital screen to include 1 static or video for 10 seconds for one month of your choice, on average showing on 25 to 32 screens on an evening.