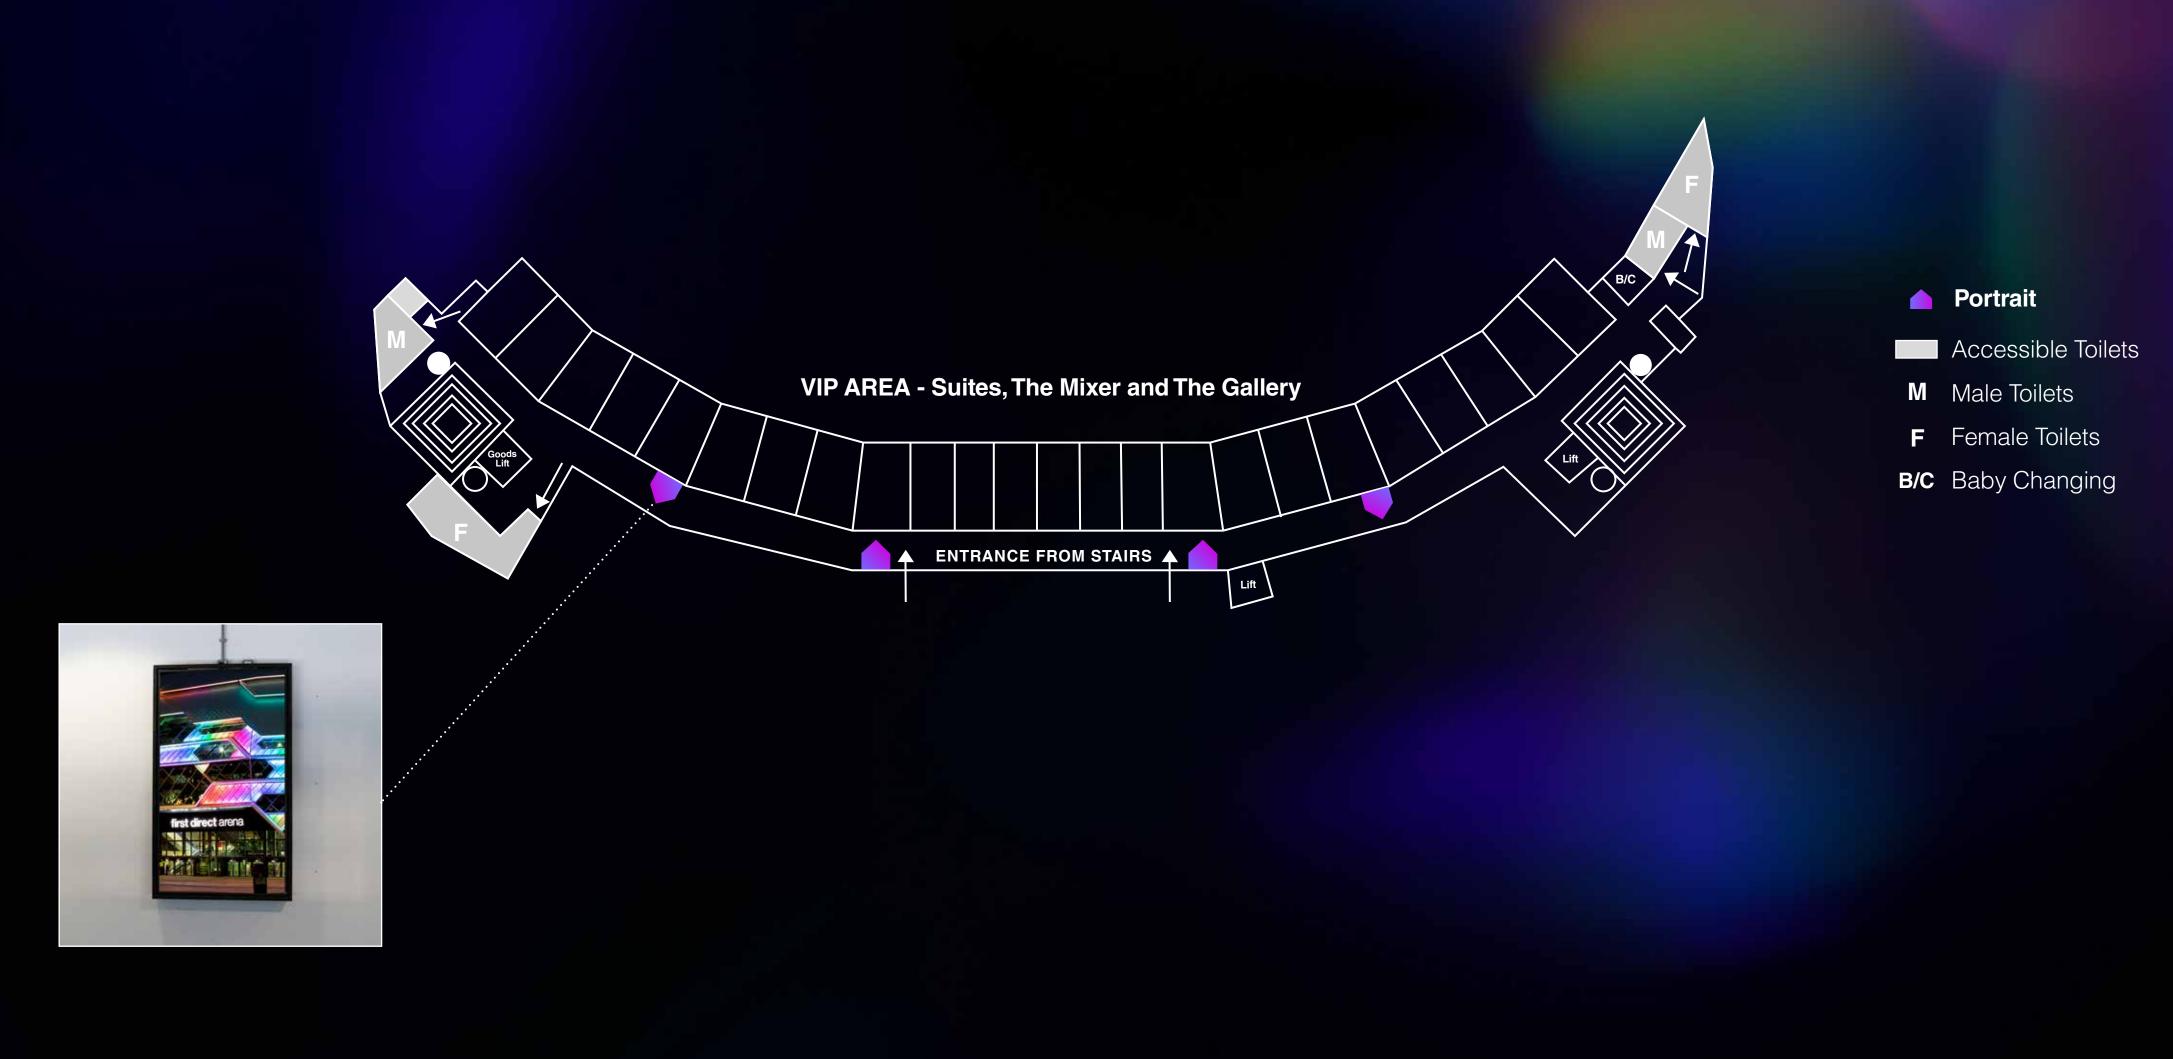

### Level 1 Concourse & Doors

### Level 2 Concourse

 $\Box$ 

### Level 3 Concourse

### Level 4 Concourse