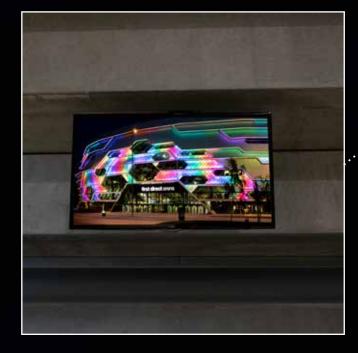

# **Digital Screen** Advertising Opportunities

### **Digital Screen** Advertising Package

Digital screen to include 1 static or video for 10 seconds for one month of your choice, on average showing on 25 to 32 screens on an evening.