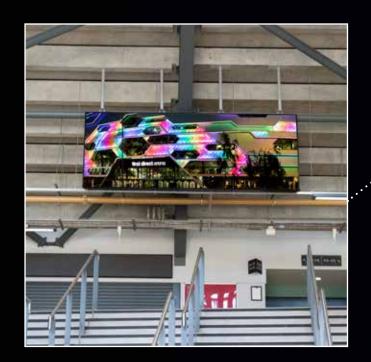

# **Digital Screen** Advertising Opportunities

### **Digital Screen** Advertising Package

Digital screen to include 1 static or video for 10 seconds for one month of your choice, on average showing on 25 to 32 screens on an evening.