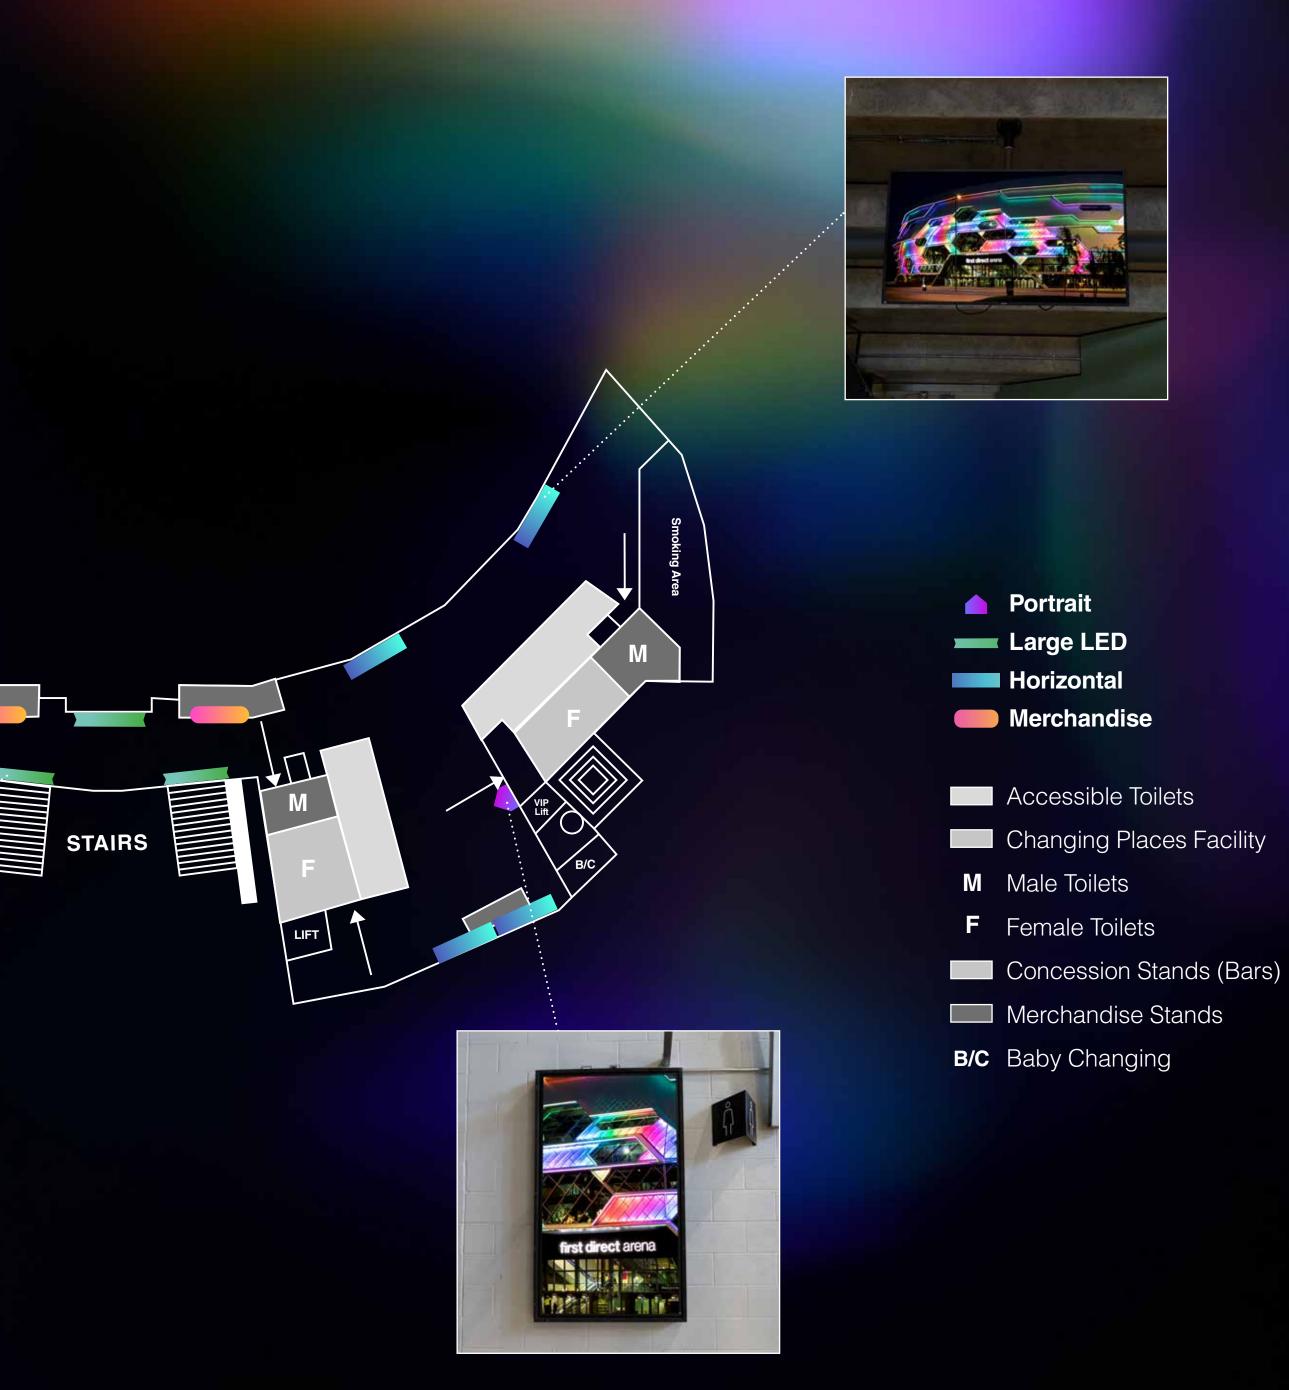

### Level 1 Concourse & Doors

### Level 2 Concourse

 $\Box$ 

### Level 3 Concourse

### Level 4 Concourse