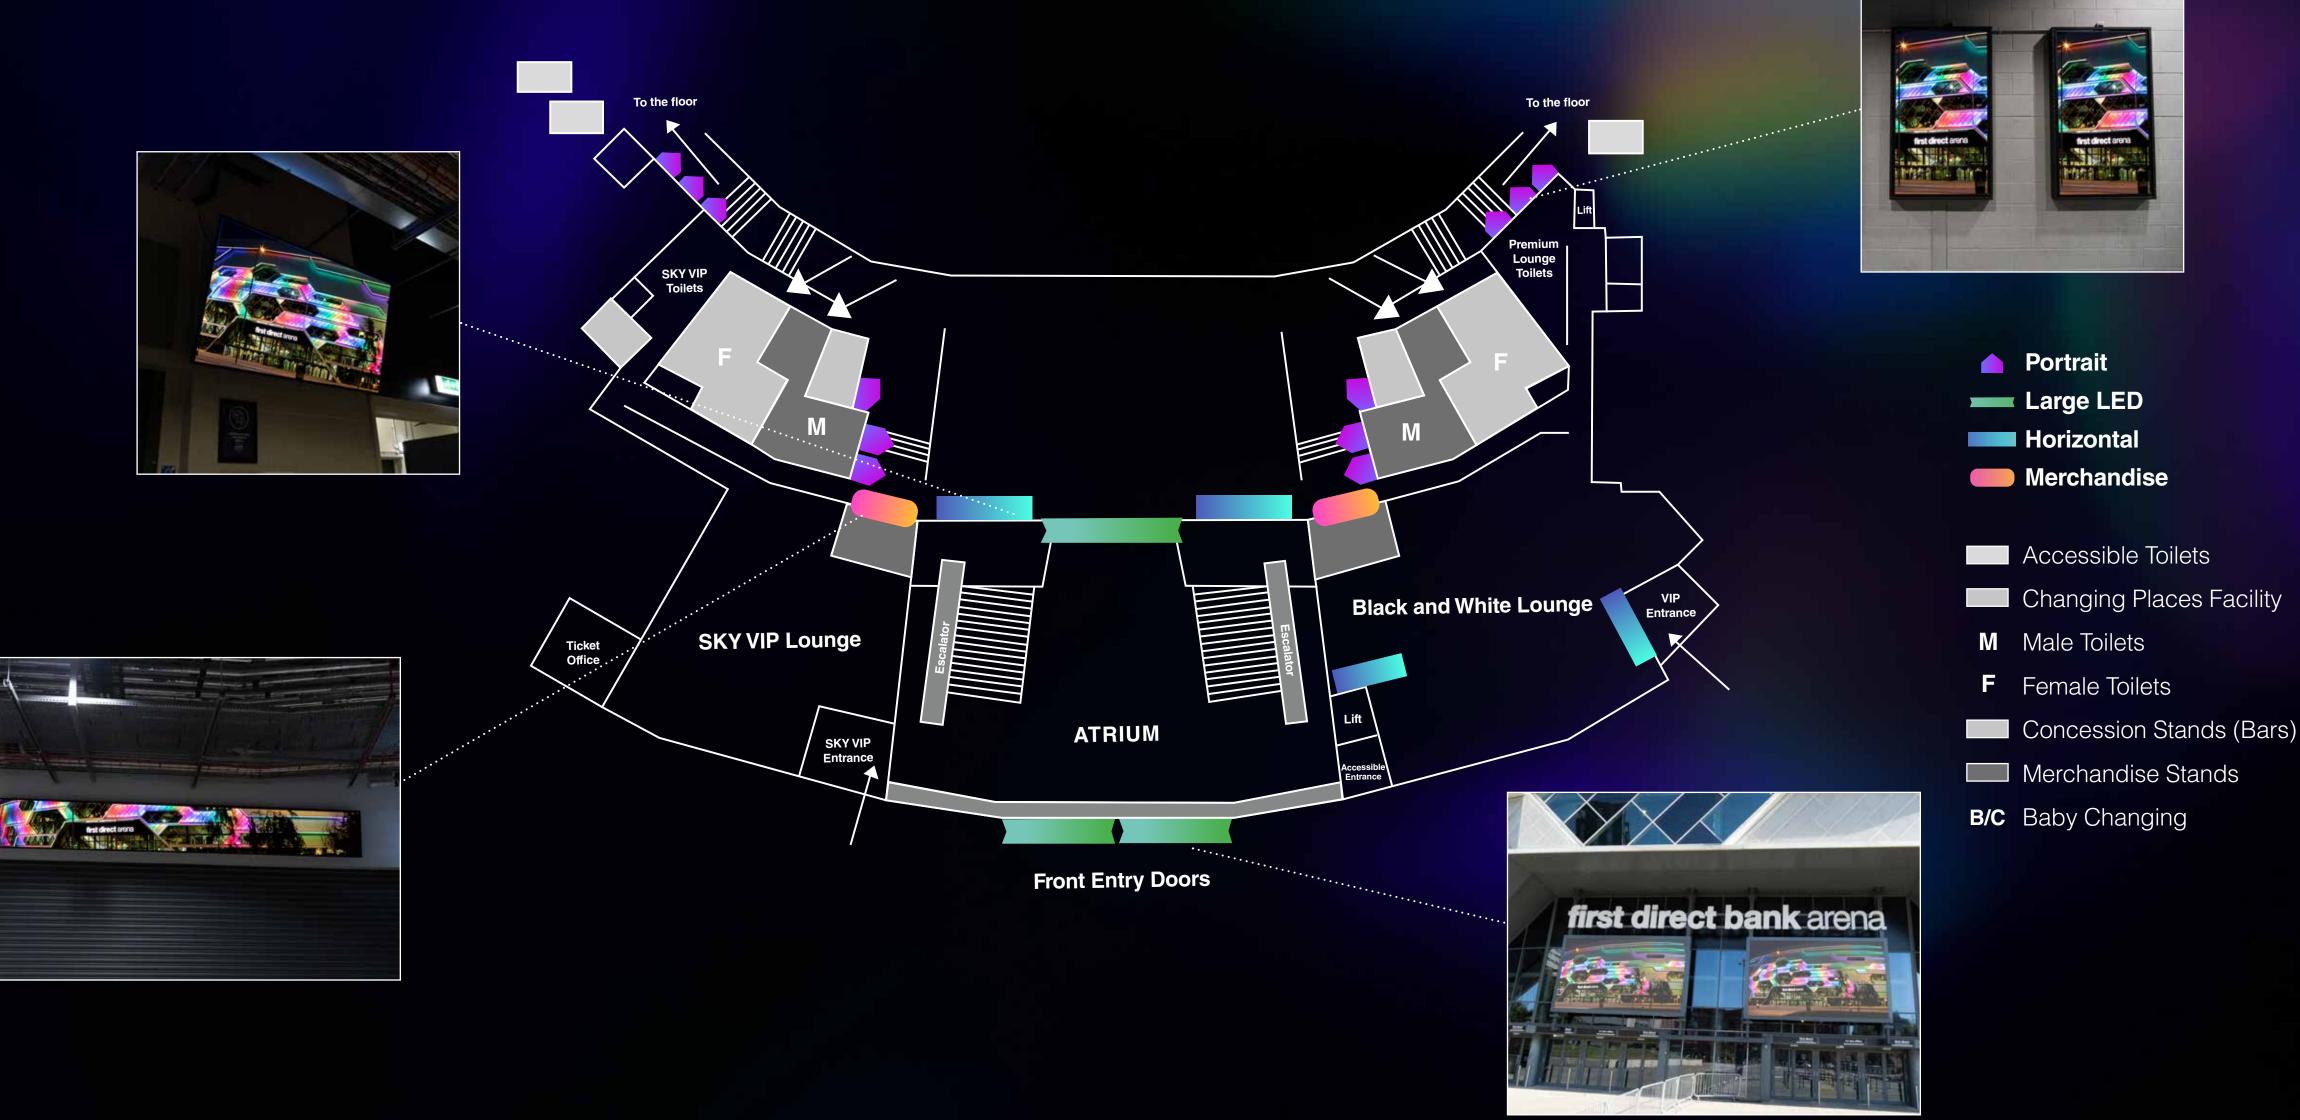

### Level 1 Concourse & Doors

### Level 2 Concourse

 $\Box$ 

### Level 3 Concourse

### Level 4 Concourse