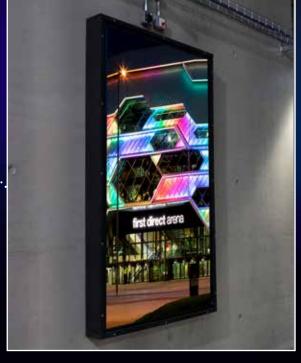

# **Digital Screen** Advertising Opportunities

### **Digital Screen** Advertising Package

Digital screen to include 1 static or video for 10 seconds for one month of your choice, on average showing on 25 to 32 screens on an evening.