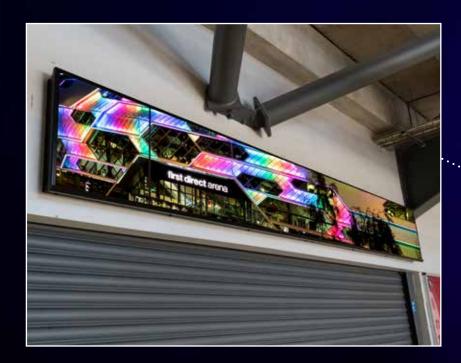

# **Digital Screen** Advertising Opportunities

### **Digital Screen** Advertising Package

Digital screen to include 1 static or video for 10 seconds for one month of your choice, on average showing on 25 to 32 screens on an evening.