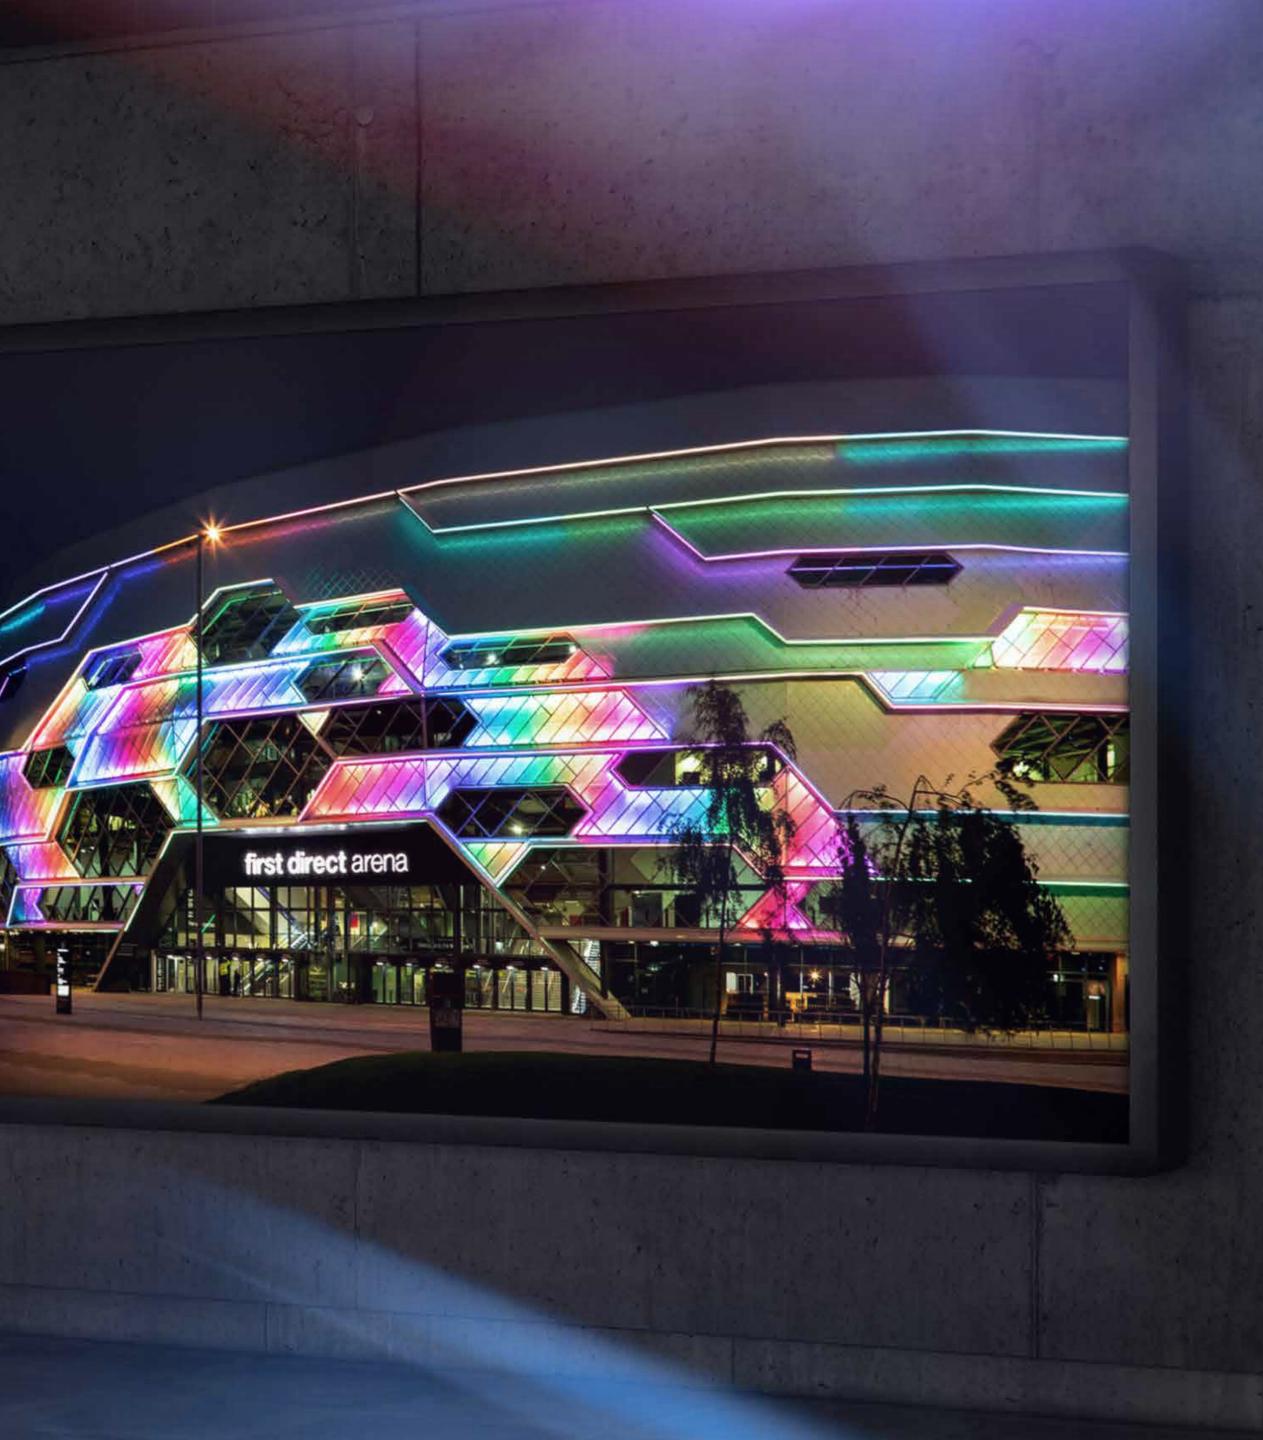

# Nake Your Impact

Reach Targeted Audiences

first direct arena

### first direct arena is a 13,000-capacity Award-winning venue known throughout Leeds and Yorkshire for delivering the best in live entertainment.

Don't take our word for it though our 4.5\* rating on trip advisor and **Google proves this!** 