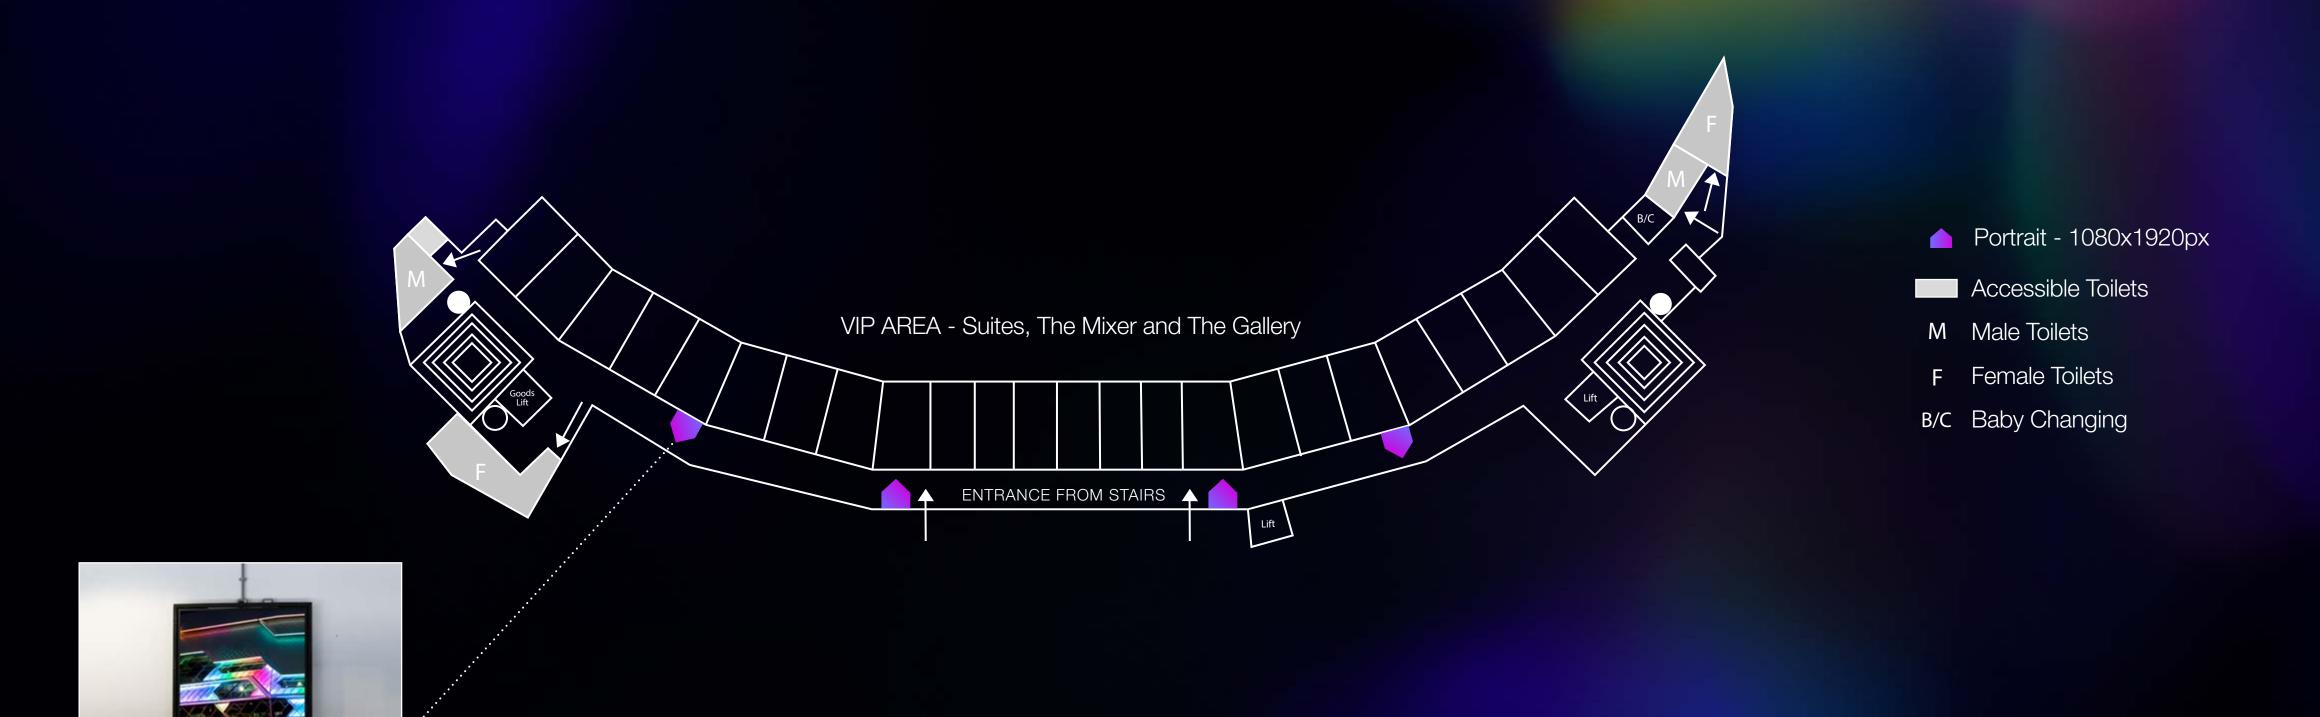

static image or 10 second video no sound) plus external digital screen (static image only) on sixteen selected shows\*

\*Screen rotation 1 in 30, equivalent to 120 seconds per hour.

£6,750 plus VAT



External Digital Screen Advertising Package

### 1 IN 30 ROTATION\*

Digital screen to Includes 1 static image for 10 seconds. 1 advert viewable in every 30 rotations, equivalent to 120 seconds per hour.

from £775 plus VAT per week

\*Average rotation may vary.

## Level 1 Concourse & Doors



# Level 2 Concourse





- ♠ Portrait -1080x1920px
- Large LED -1920x1080px
- Horizontal -1920x1080px
- Merchandise 2048x256px
- Accessible Toilets
- Changing Places Facility
- M Male Toilets
- F Female Toilets
- Concession Stands (Bars)
- Merchandise Stands
- B/C Baby Changing

# Level 3 Concourse



# Level 4 Concourse



Let's talk.
For more information or to discuss other ways of working together, contact the marketing team on marketing@firstdirectarena.com



first direct arena

Arena Way, Leeds, LS2 8BY United Kingdom firstdirectarena.com