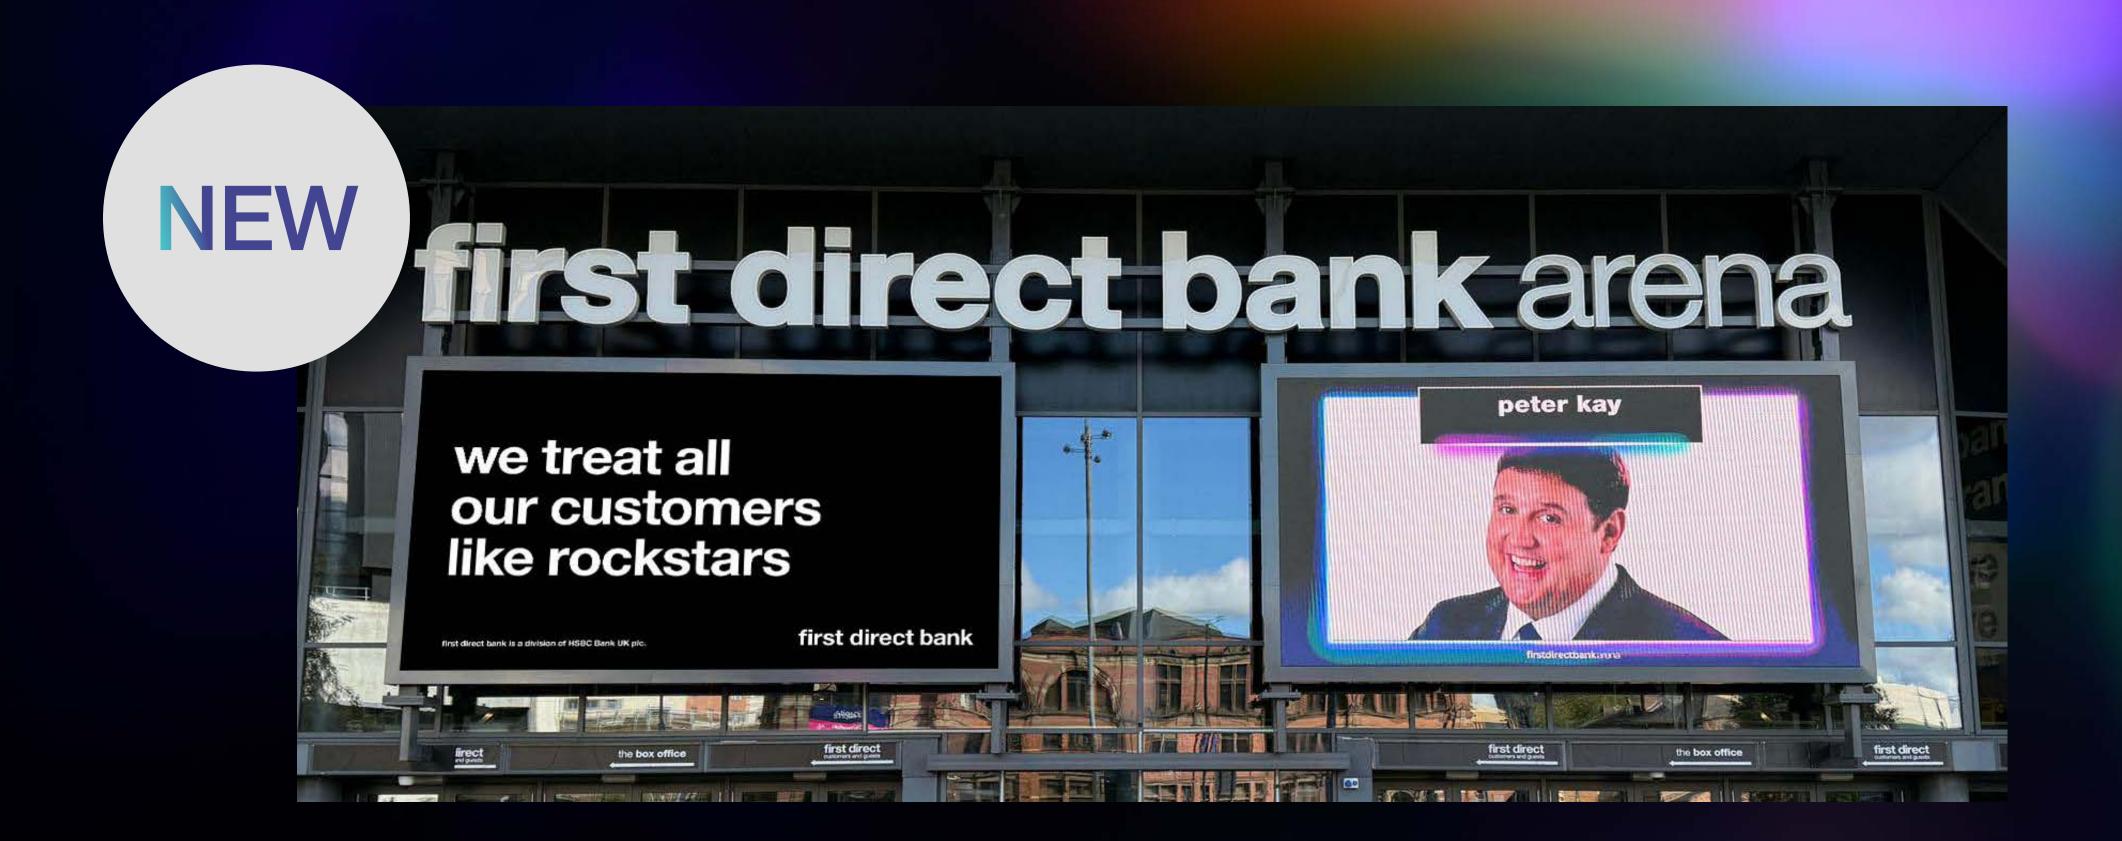

£6,750 plus VAT

External Digital Screen Advertising Package

### 1 IN 30 ROTATION\*

Digital screen to Includes 1 static image for 10 seconds. 1 advert viewable in every 30 rotations, equivalent to 120 seconds per hour.

from £775 plus VAT per week

\*Average rotation may vary.