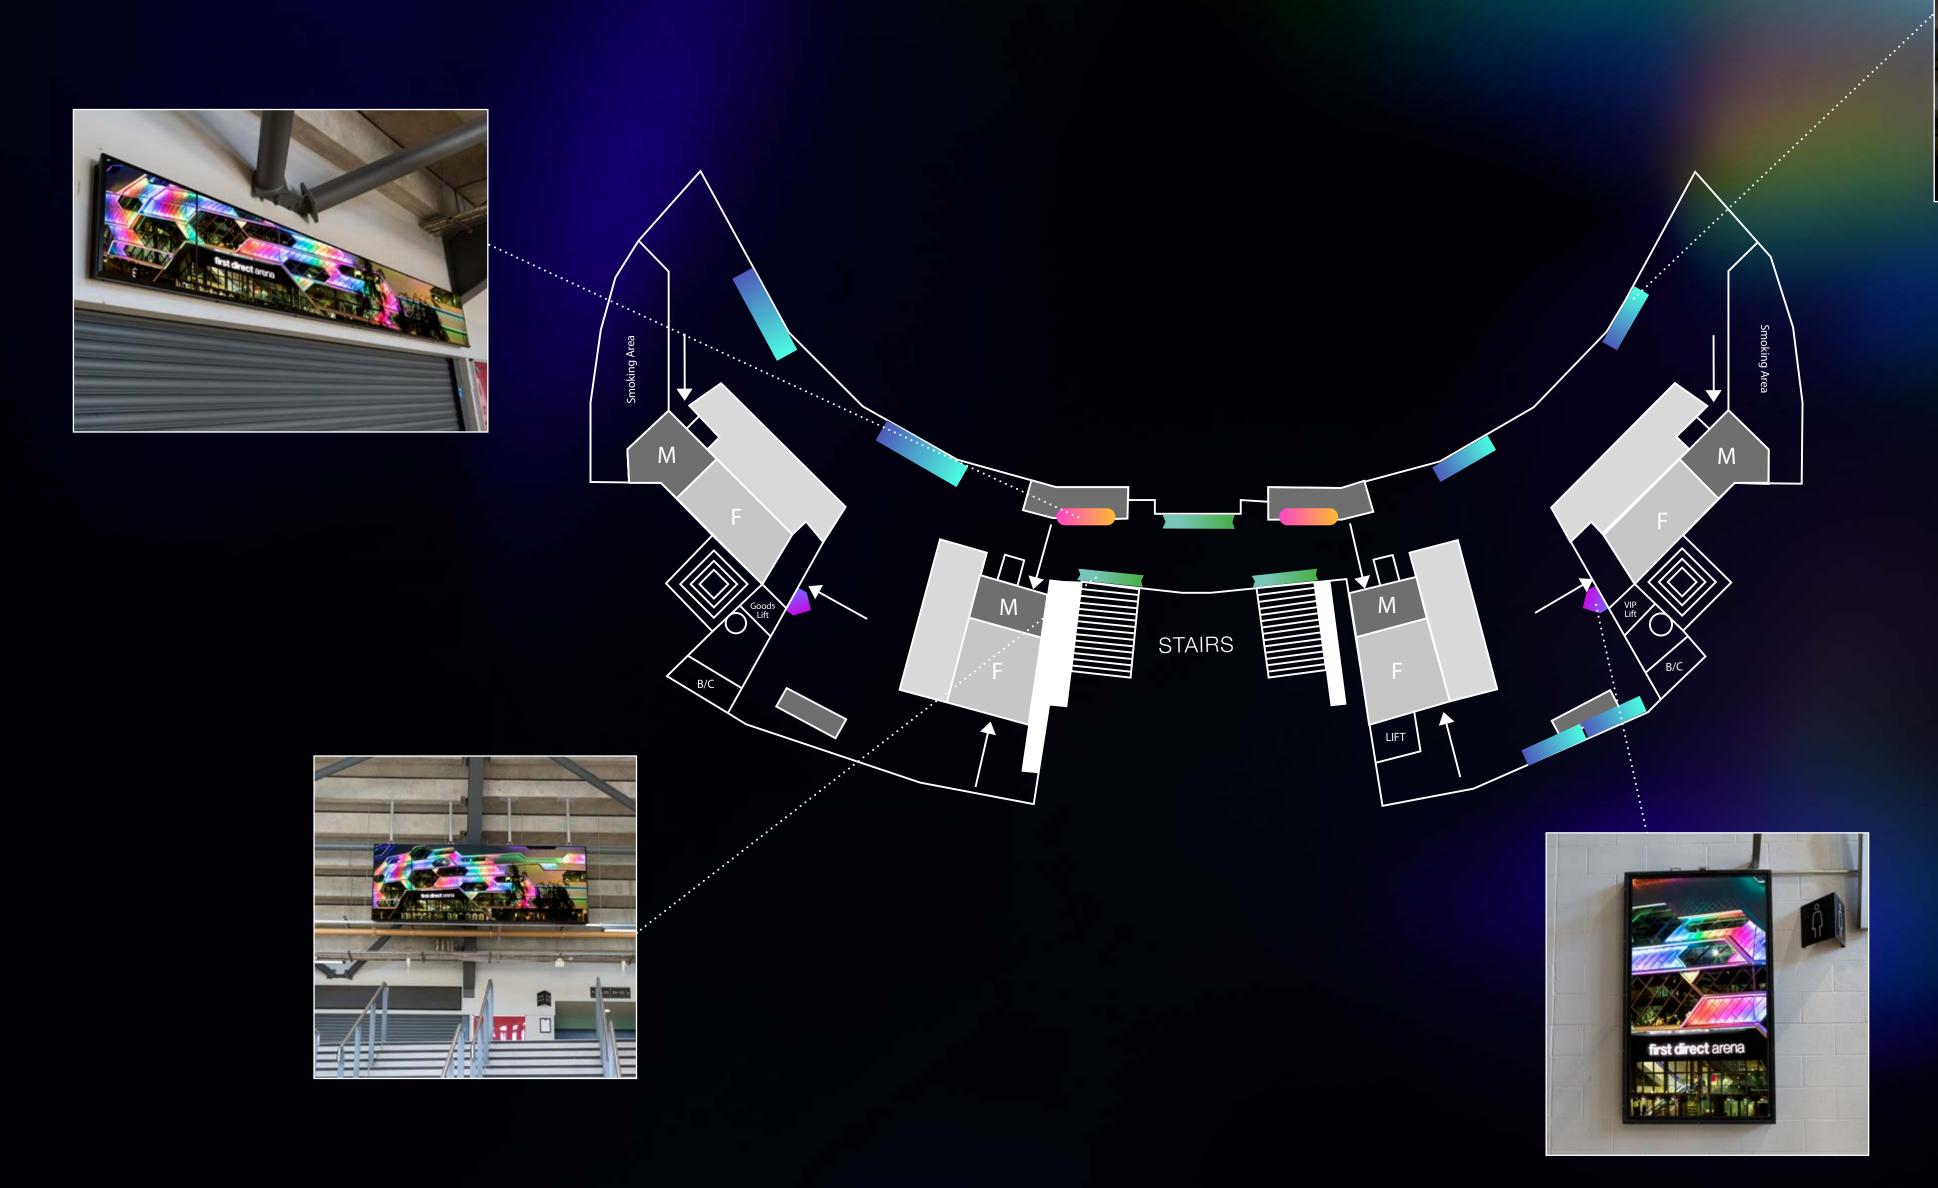

## Level 1 Concourse & Doors

# Level 2 Concourse

- ♠ Portrait -1080x1920px
- Large LED -1920x1080px
- Horizontal -1920x1080px
- Merchandise 2048x256px
- Accessible Toilets
- Changing Places Facility
- M Male Toilets
- F Female Toilets
- Concession Stands (Bars)
- Merchandise Stands
- B/C Baby Changing