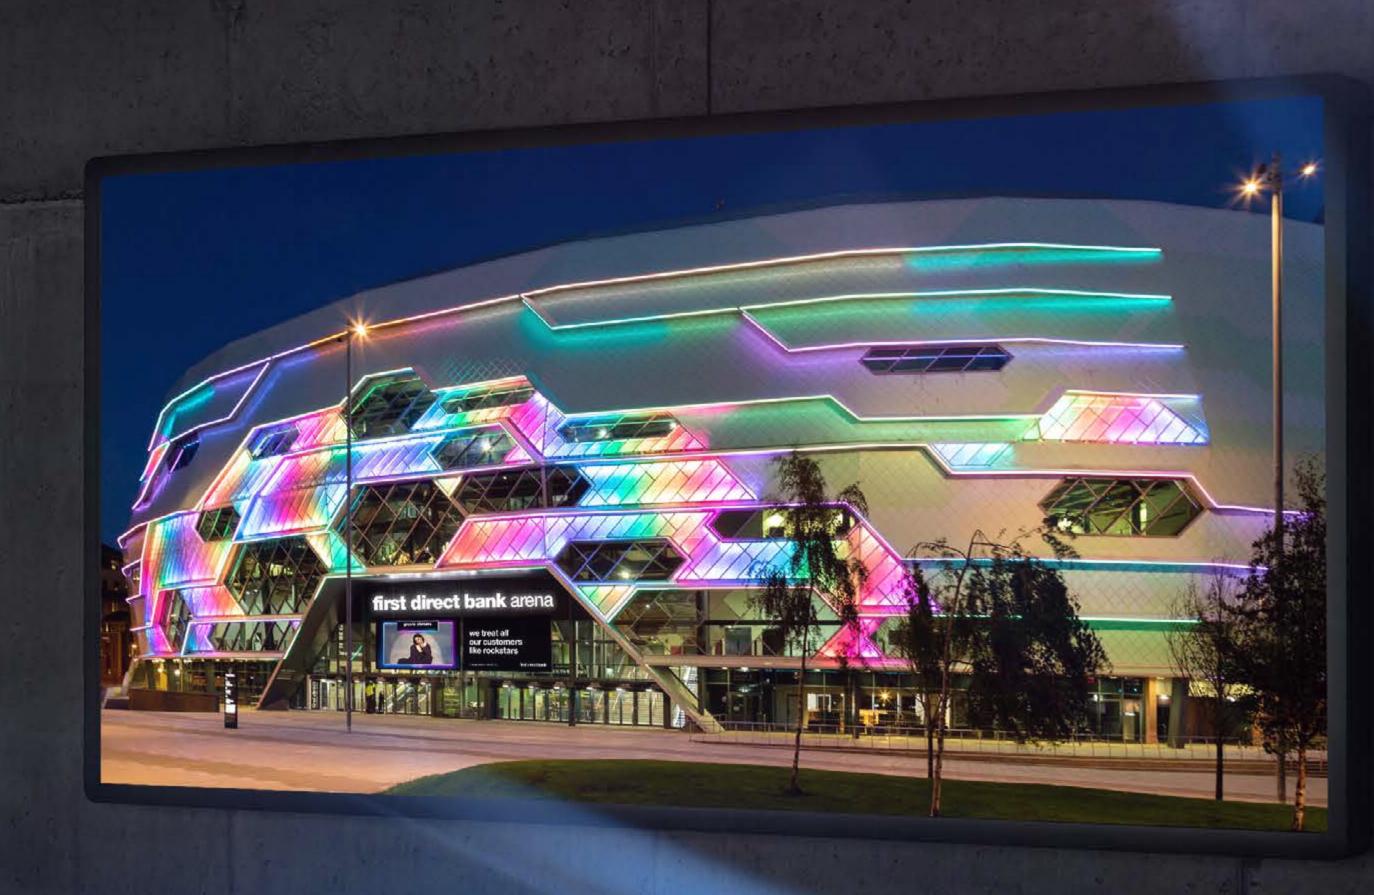

# Make Your Impact

Reach Targeted Audiences

first direct arena

firstdirectarena.com

first direct arena is a 13,000-capacity Award-winning venue known throughout Leeds and Yorkshire for delivering the best in live entertainment.