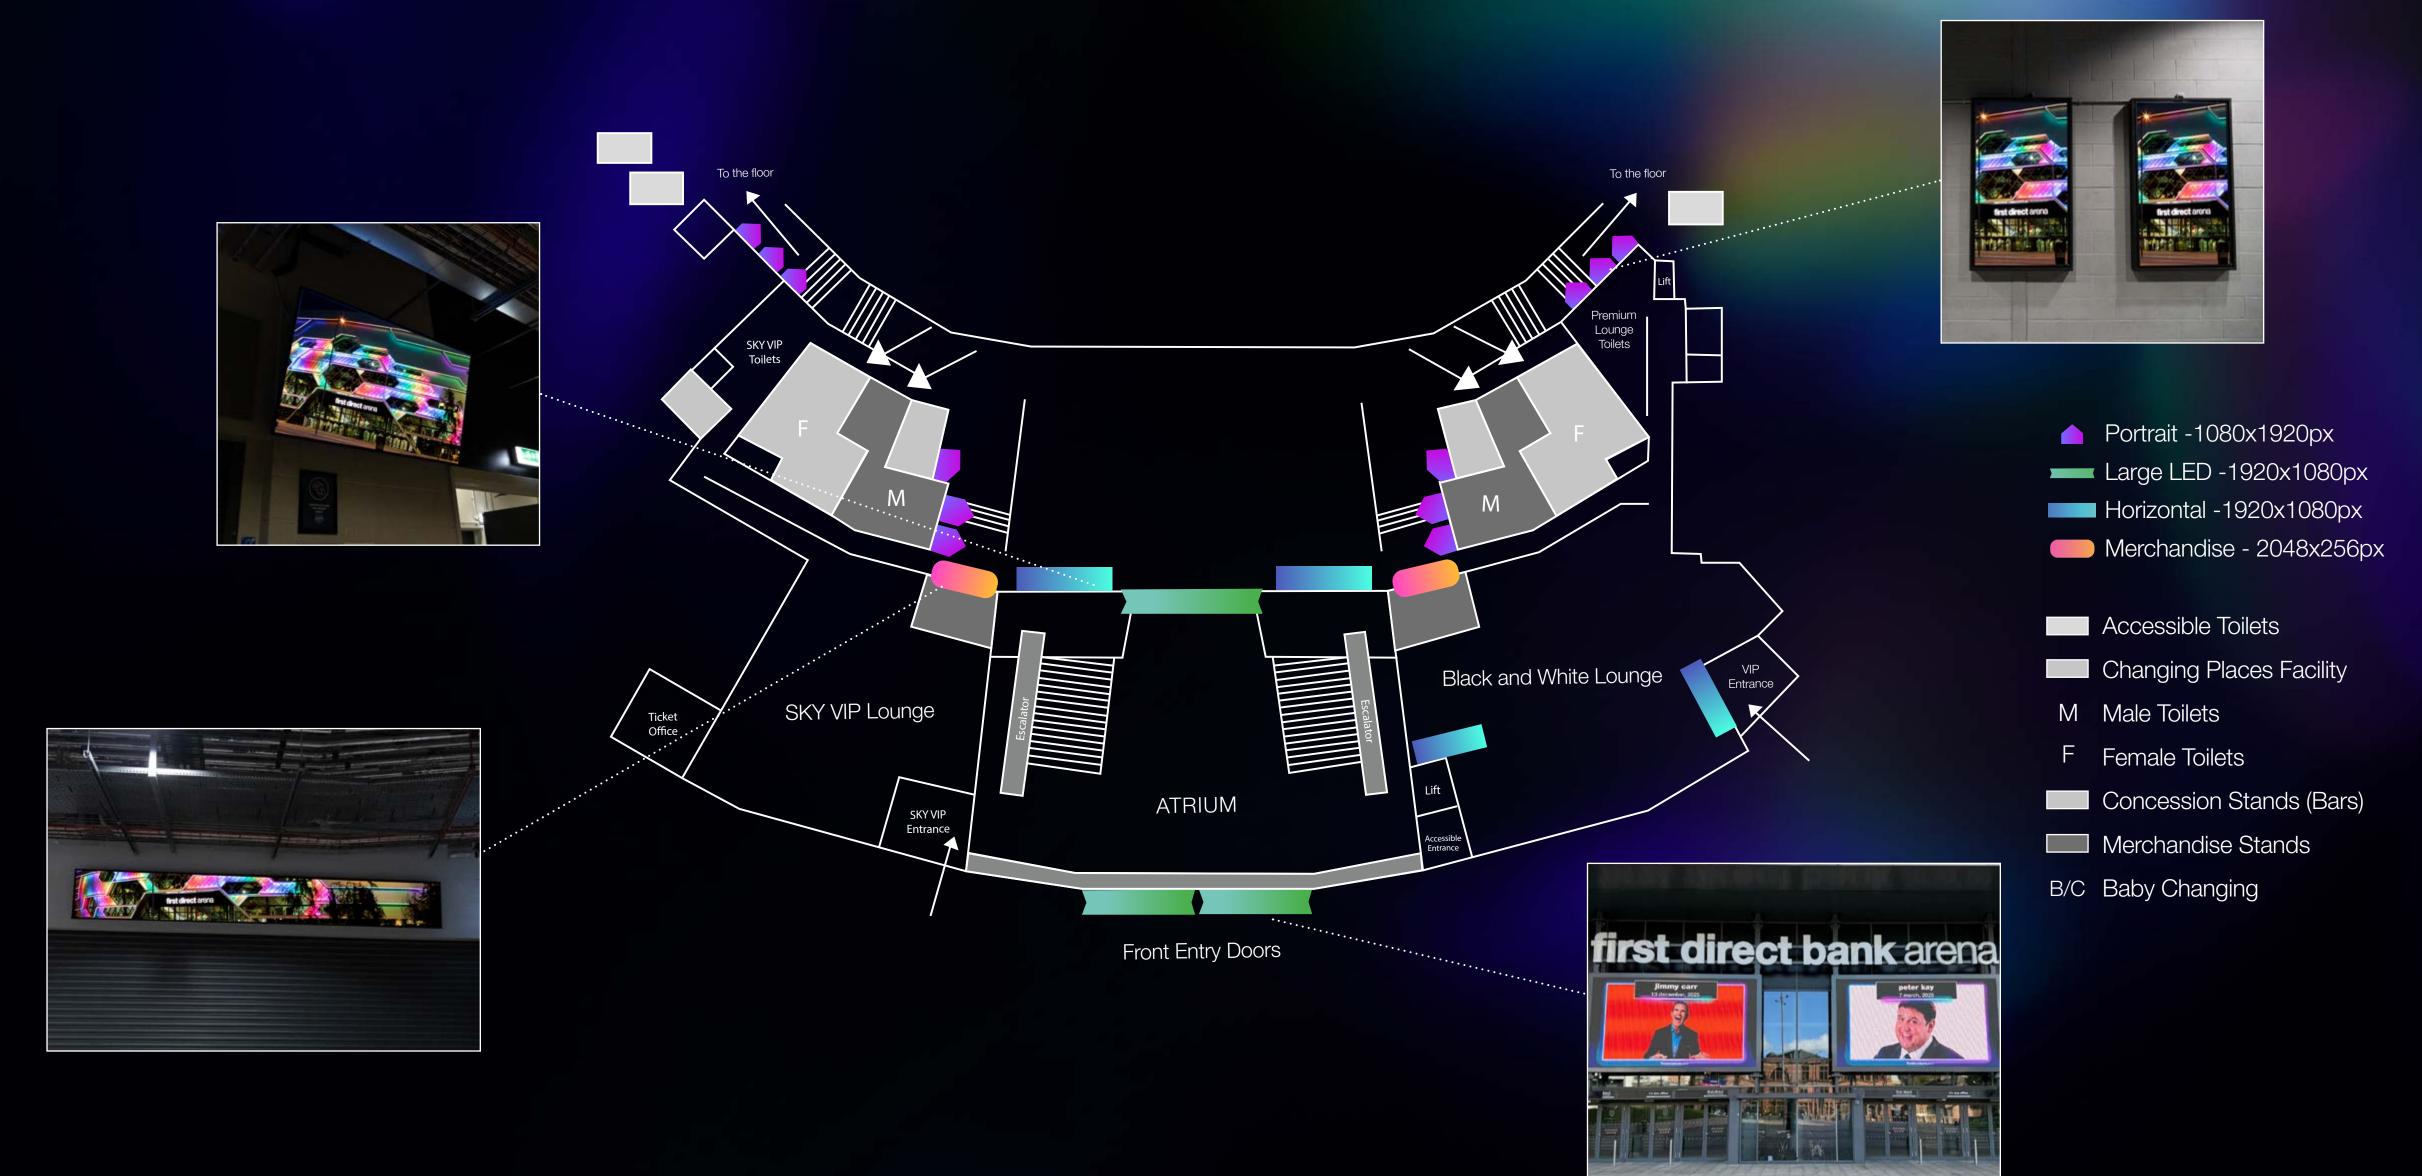

# Level 2 Concourse

- ♠ Portrait -1080x1920px
- Large LED -1920x1080px
- Horizontal -1920x1080px
- Merchandise 2048x256px
- Accessible Toilets
- Changing Places Facility
- M Male Toilets
- F Female Toilets
- Concession Stands (Bars)
- Merchandise Stands
- B/C Baby Changing