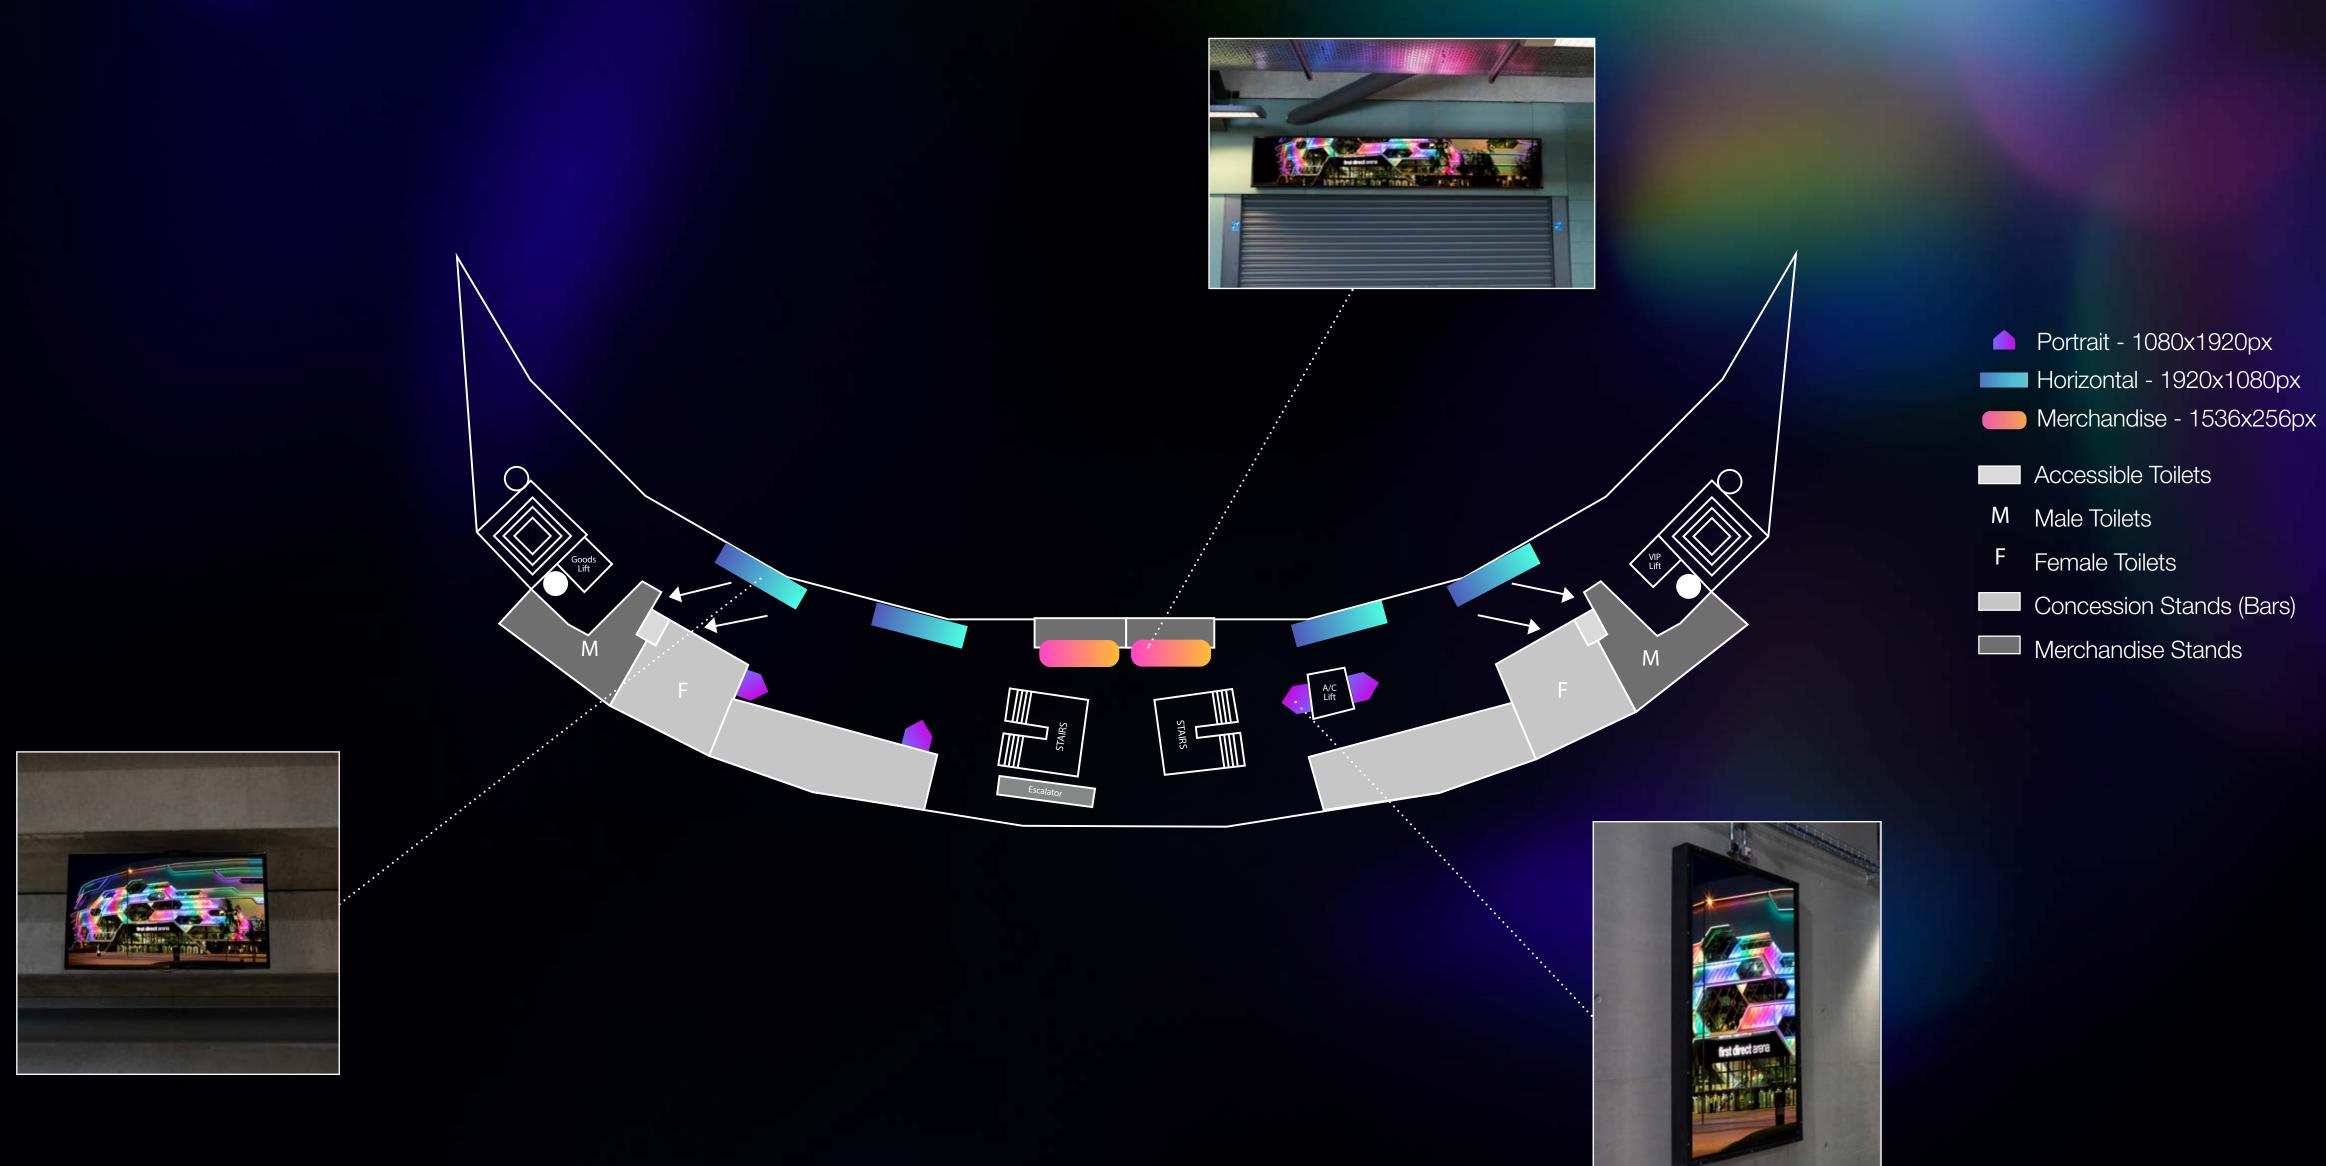

## Level 1 Concourse & Doors

# Level 2 Concourse

- ♠ Portrait -1080x1920px
- Large LED -1920x1080px
- Horizontal -1920x1080px
- Merchandise 2048x256px
- Accessible Toilets
- Changing Places Facility
- M Male Toilets
- F Female Toilets
- Concession Stands (Bars)
- Merchandise Stands
- B/C Baby Changing