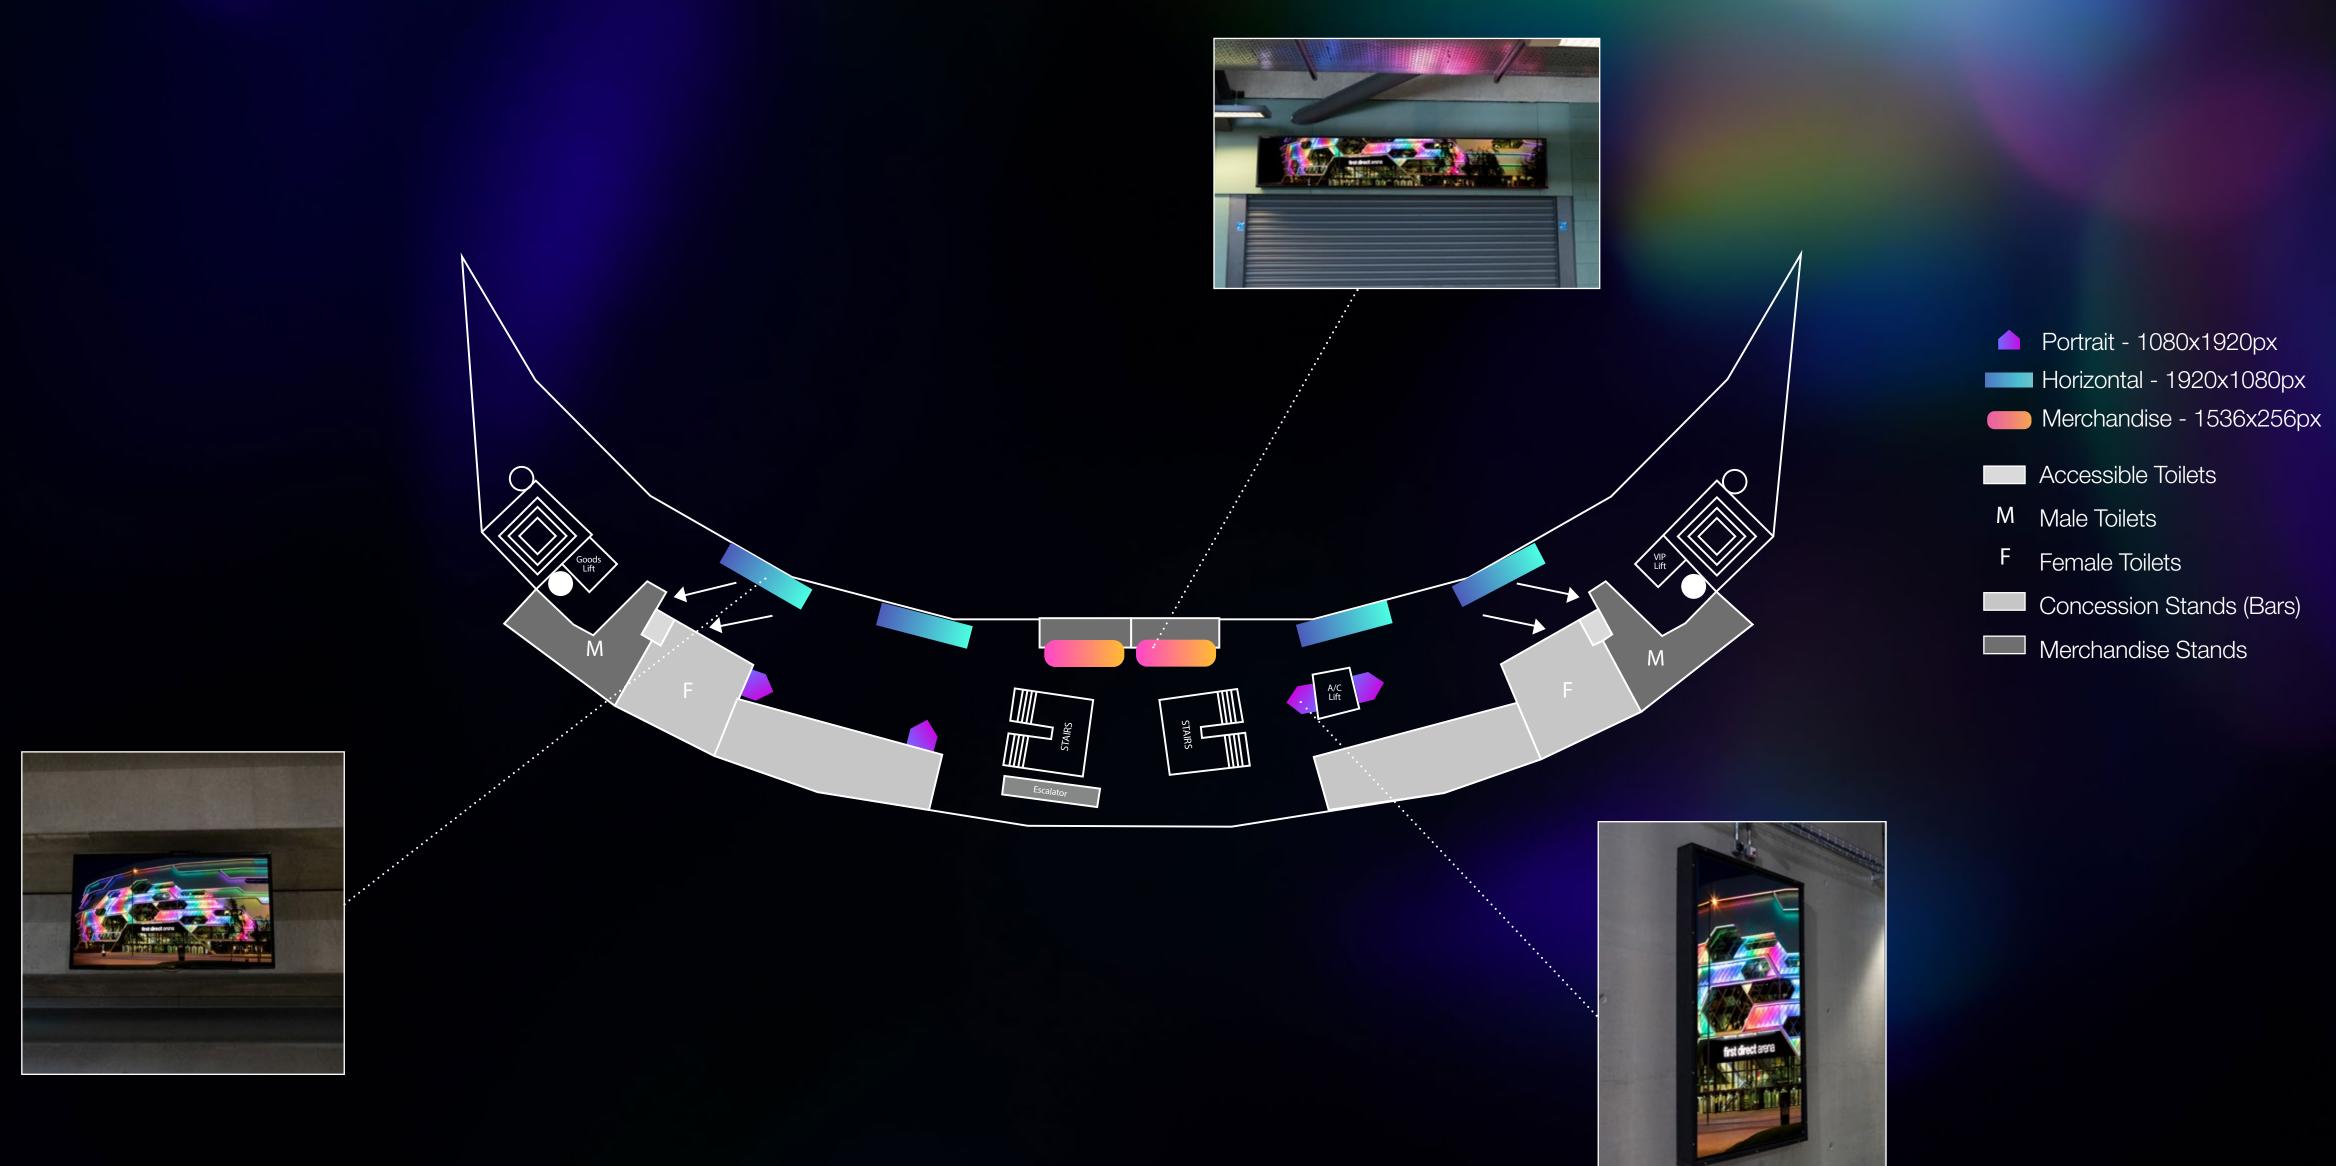

## Level 2 Concourse

- ♠ Portrait -1080x1920px
- Large LED -1920x1080px
- Horizontal -1920x1080px
- Merchandise 2048x256px
- Accessible Toilets
- Changing Places Facility
- M Male Toilets
- F Female Toilets
- Concession Stands (Bars)
- Merchandise Stands
- B/C Baby Changing