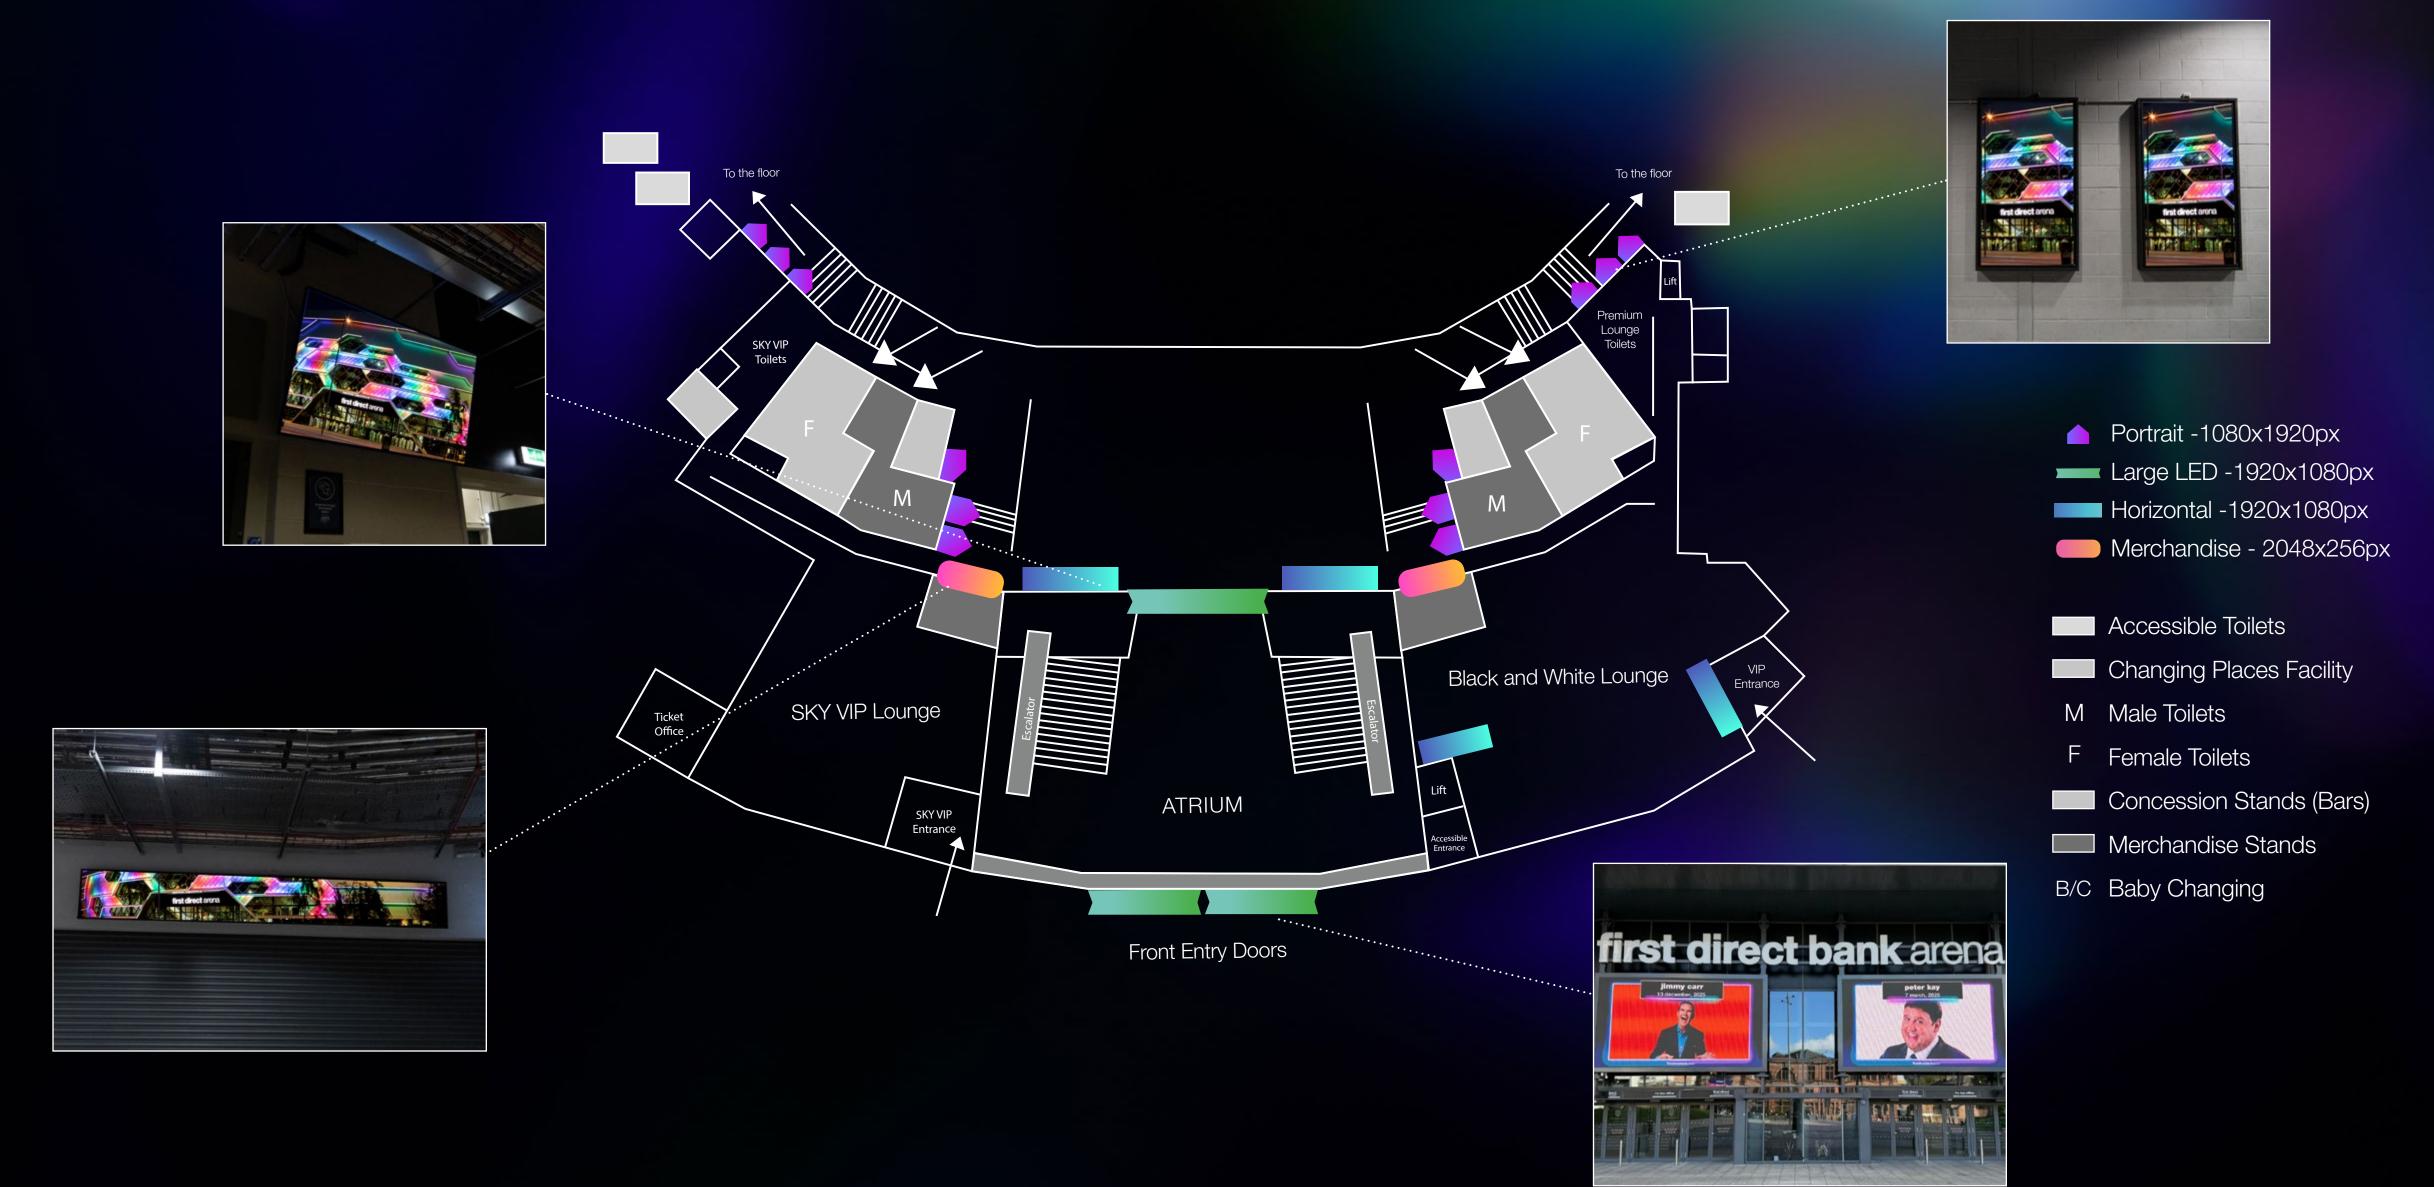

## Level 1 Concourse & Doors

## Level 2 Concourse

- ♠ Portrait -1080x1920px
- Large LED -1920x1080px
- Horizontal -1920x1080px
- Merchandise 2048x256px
- Accessible Toilets
- Changing Places Facility
- M Male Toilets
- F Female Toilets
- Concession Stands (Bars)
- Merchandise Stands
- B/C Baby Changing