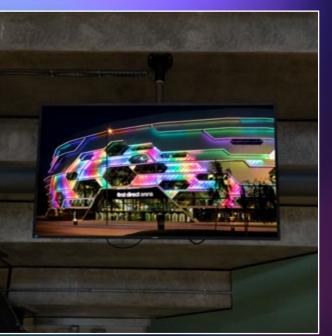

## Digital Screen Advertising Opportunities

#### **ONE SHOW**

### Digital Screen Advertising Package

32 internal digital screens (static image or 10 second video no sound) plus external digital screen (static image only) for a selected show.\*

\*Screen rotation 1 in 30, equivalent to 120 seconds per hour.

£750 plus VAT