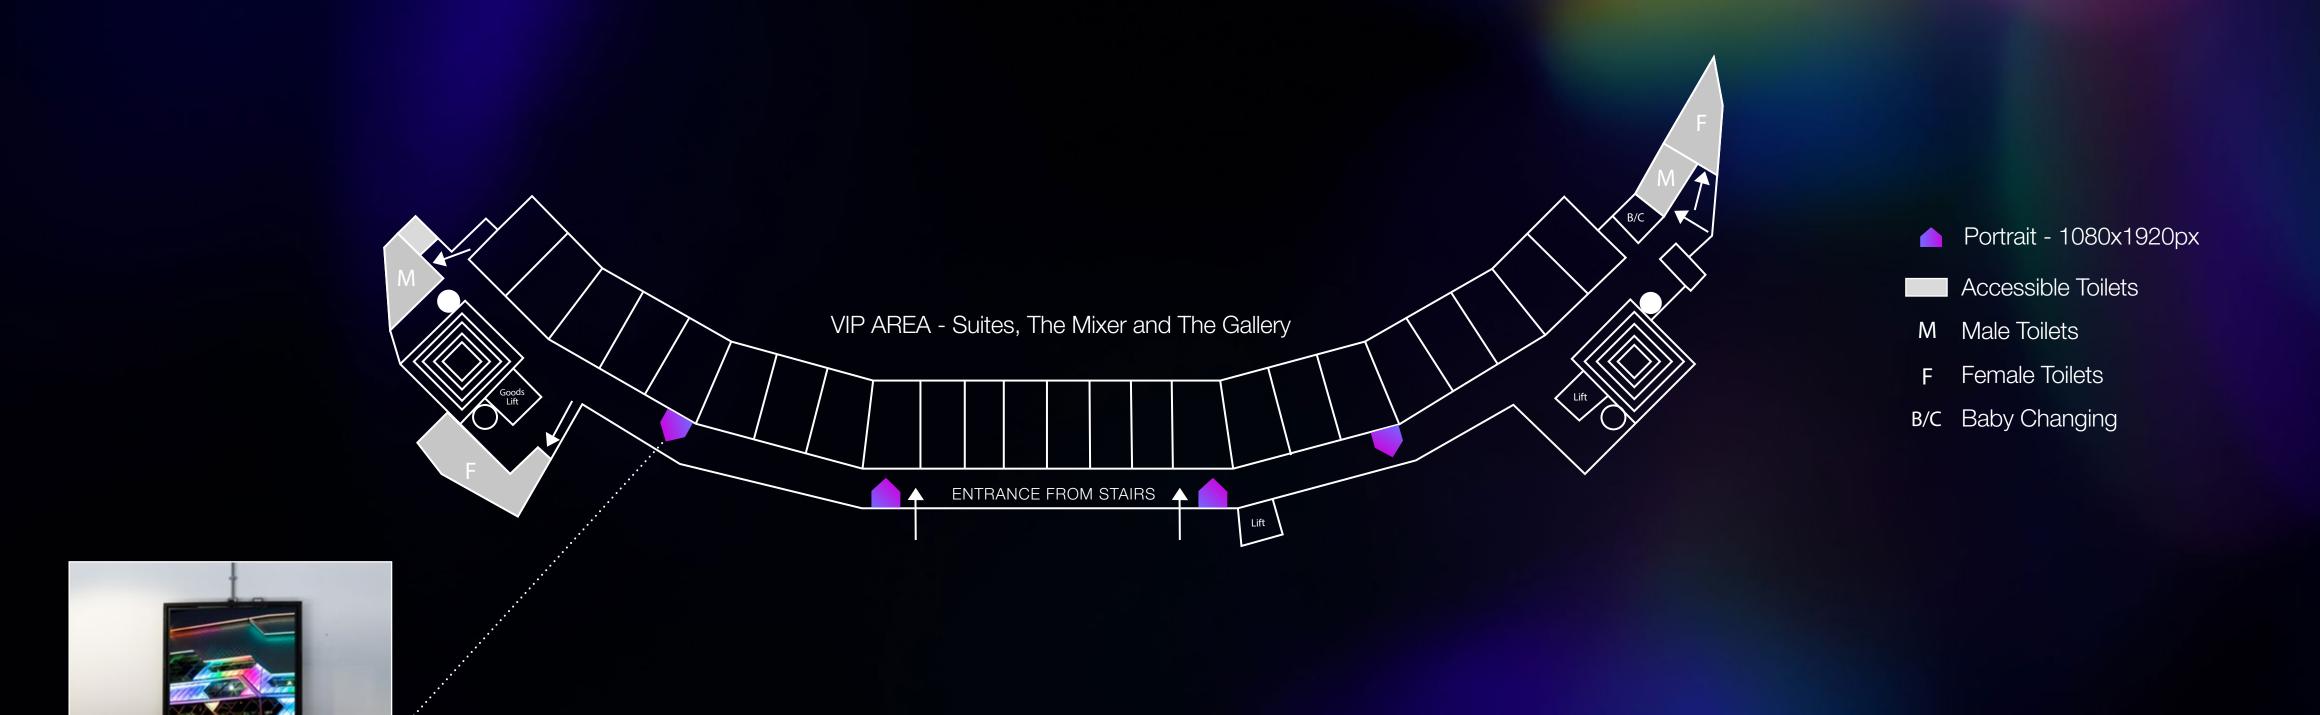

atic image or 10 second video no sound) plus external digital screen (static image only) on sixteen selected shows\*

\*Screen rotation 1 in 30, equivalent to 120 seconds per hour.

£6,750 plus VAT



External Digital Screen Advertising Package

### 1 IN 30 ROTATION\*

Digital screen to Includes 1 static image for 10 seconds. 1 advert viewable in every 30 rotations, equivalent to 120 seconds per hour.

from £775 plus VAT per week

\*Average rotation may vary.

## Level 1 Concourse & Doors



## Level 2 Concourse





- ♠ Portrait -1080x1920px
- Large LED -1920x1080px
- Horizontal -1920x1080px
- Merchandise 2048x256px
- Accessible Toilets
- Changing Places Facility
- M Male Toilets
- F Female Toilets
- Concession Stands (Bars)
- Merchandise Stands
- B/C Baby Changing

## Level 3 Concourse



## Level 4 Concourse



Let's talk.
For more information or to discuss other ways of working together, contact the marketing team on marketing@firstdirectarena.com

first direct bank arena

Arena Way, Leeds, LS2 8BY United Kingdom firstdirectarena.com