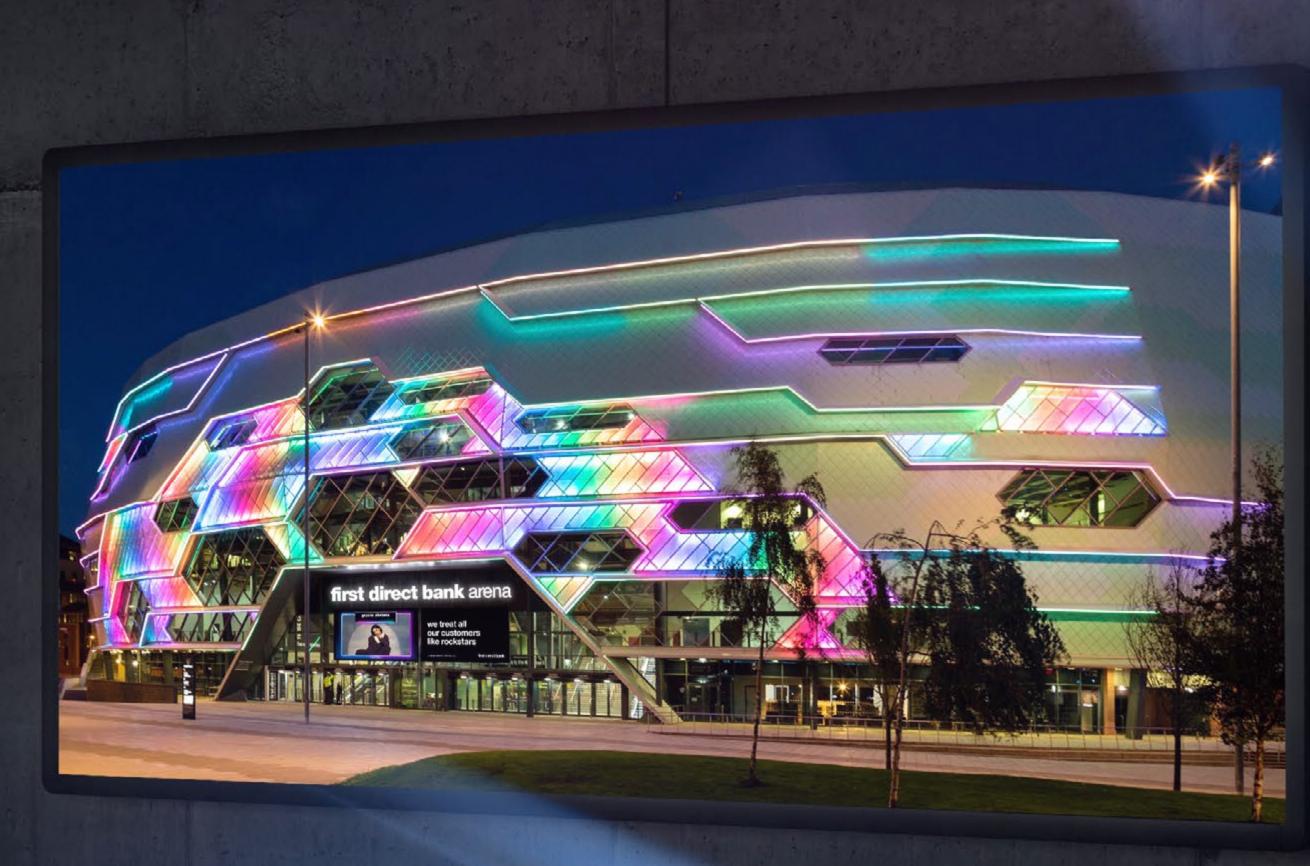

# Make Your Impact

Reach Targeted Audiences

first direct bank arena

first direct bank arena is a 13,000-capacity Award-winning venue known throughout Leeds and Yorkshire for delivering the best in live entertainment.

### Advertise with Us

With over 2.1 million website visitors a year, looking at over 6.3 million page views, advertising with first direct bank arena is a great way to show off your company and your brand.