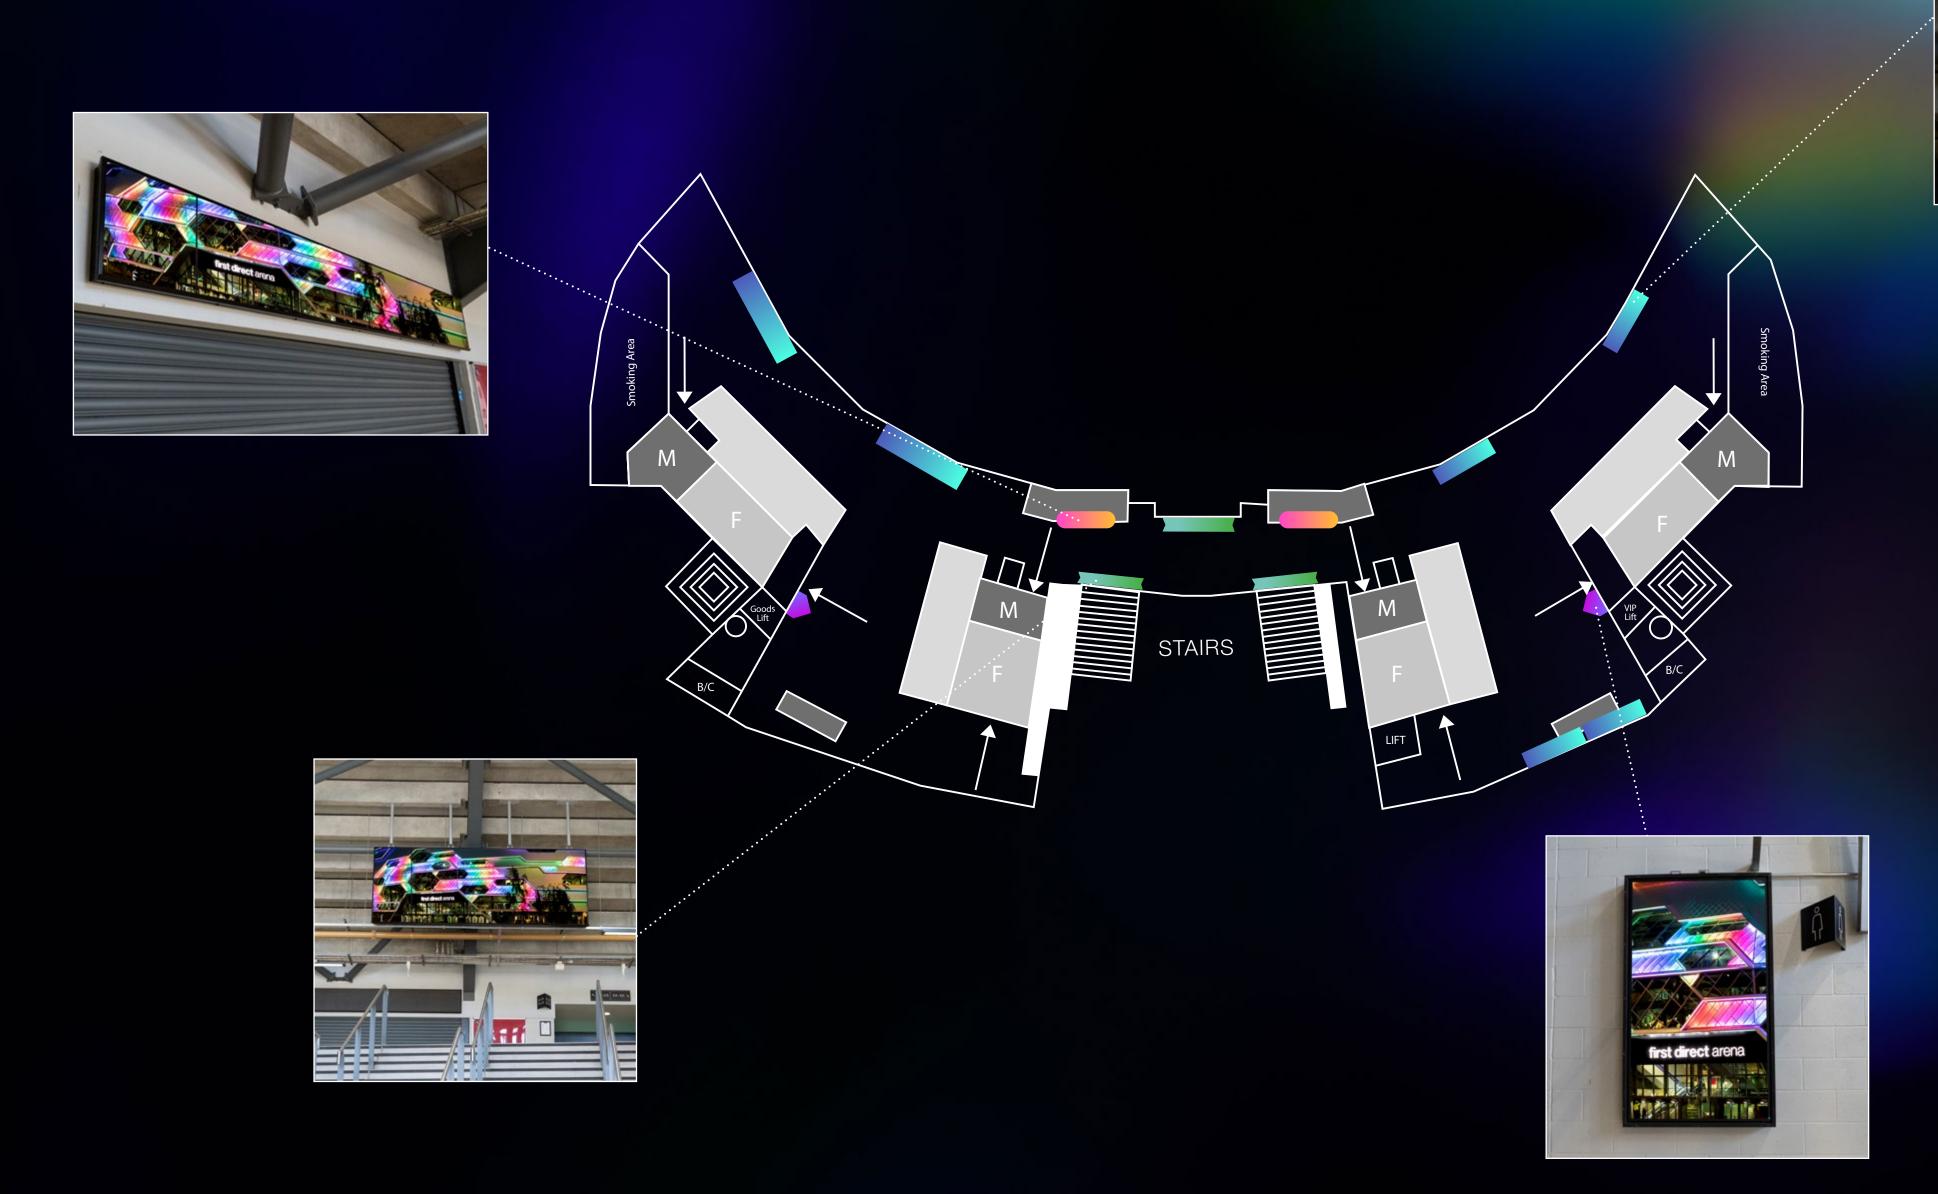

image or 10 second video no sound) plus external digital screen (static image only) for four selected shows\*

\*Screen rotation 1 in 30, equivalent to 120 seconds per hour.

£2,250 plus VAT

### **ANNUALLY**

### Digital Screen Advertising Package

32 internal digital screens (static image or 10 second video no sound) plus external digital screen (static image only) on sixteen selected shows\*

\*Screen rotation 1 in 30, equivalent to 120 seconds per hour.

£6,750 plus VAT



External Digital Screen Advertising Package

### 1 IN 30 ROTATION\*

Digital screen to Includes 1 static image for 10 seconds. 1 advert viewable in every 30 rotations, equivalent to 120 seconds per hour.

from £775 plus VAT per week

\*Average rotation may vary.

## Level 1 Concourse & Doors



## Level 2 Concourse





- ♠ Portrait -1080x1920px
- Large LED -1920x1080px
- Horizontal -1920x1080px
- Merchandise 2048x256px
- Accessible Toilets
- Changing Places Facility
- M Male Toilets
- F Female Toilets
- Concession Stands (Bars)
- Merchandise Stands
- B/C Baby Changing

## Level 3 Concourse



## Level 4 Concourse



Let's talk.
For more information or to discuss other ways of working together, contact the marketing team on marketing@firstdirectarena.com

first direct bank arena

Arena Way, Leeds, LS2 8BY United Kingdom firstdirectarena.com