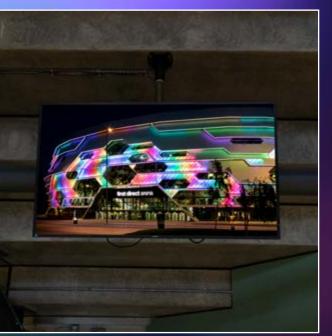

# Digital Screen Advertising Opportunities

#### **ONE SHOW**

### Digital Screen Advertising Package

32 internal digital screens (static image or 10 second video no sound) plus external digital screen (static image only) for a selected show.\*

\*Screen rotation 1 in 30, equivalent to 120 seconds per hour.