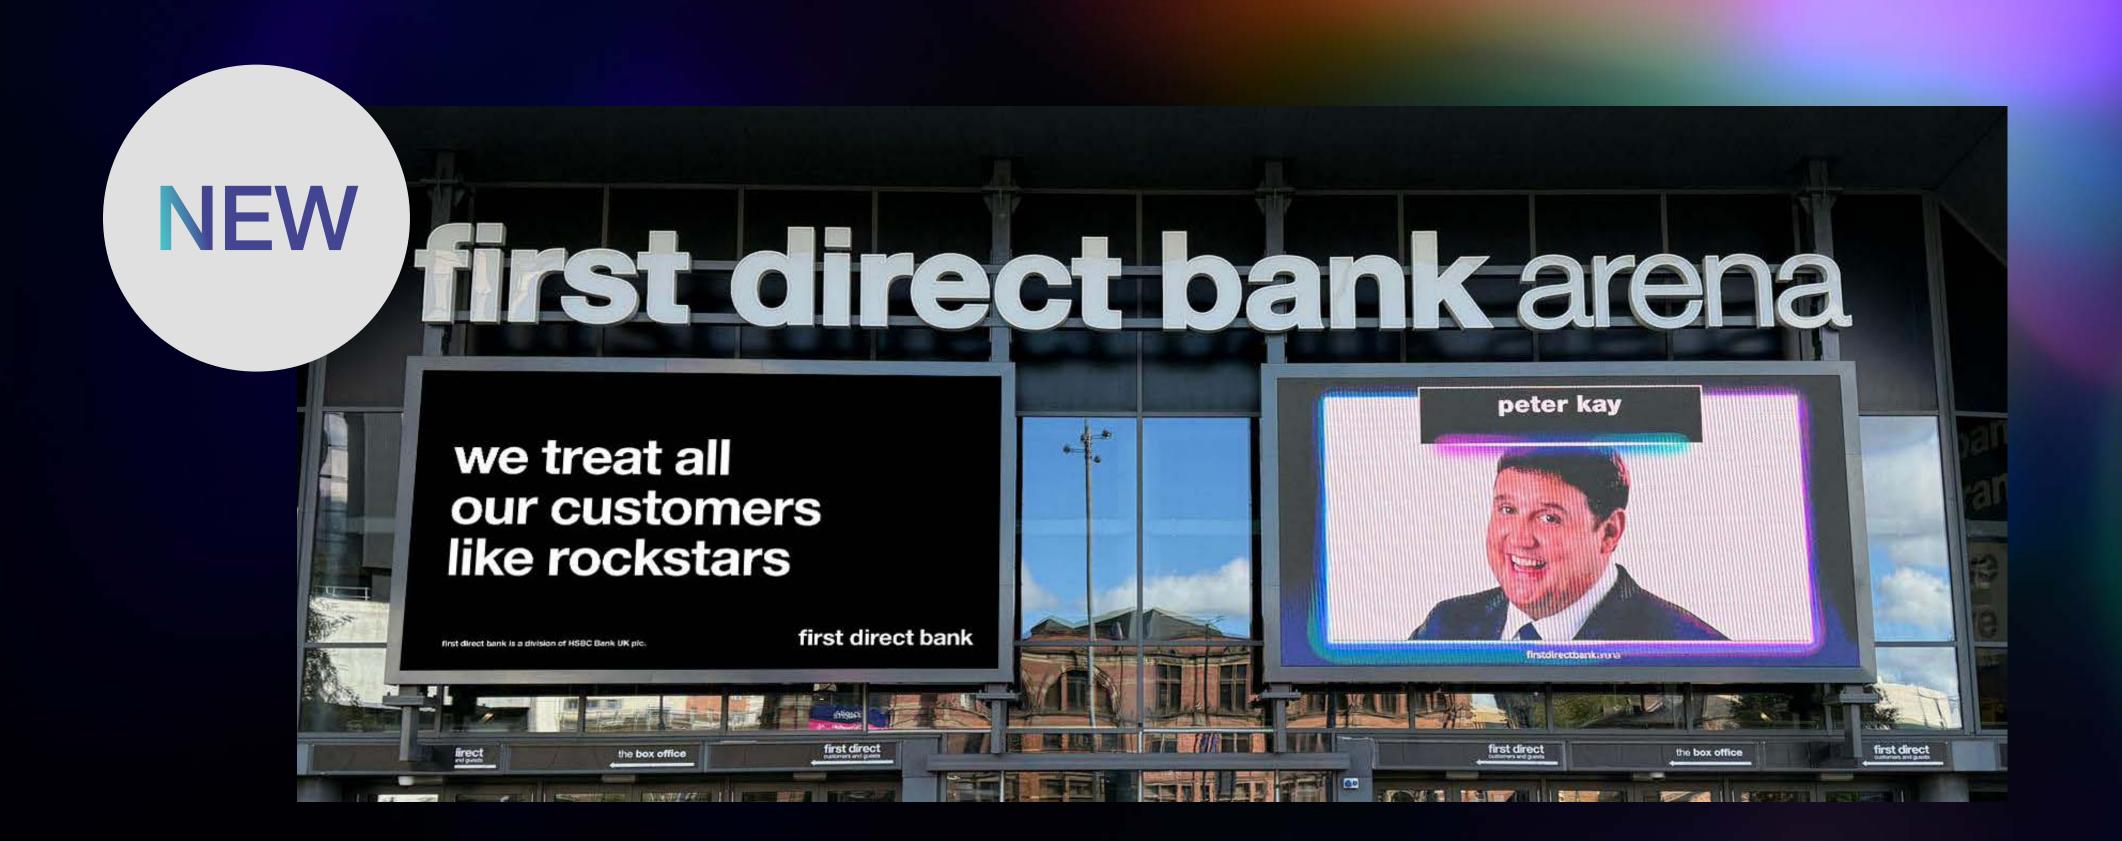

# Digital Screen Advertising Opportunities

#### **ONE SHOW**

### Digital Screen Advertising Package

32 internal digital screens (static image or 10 second video no sound) plus external digital screen (static image only) for a selected show.\*

\*Screen rotation 1 in 30, equivalent to 120 seconds per hour.

### **ANNUALLY**

### Digital Screen Advertising Package

32 internal digital screens (static image or 10 second video no sound) plus external digital screen (static image only) on sixteen selected shows\*

\*Screen rotation 1 in 30, equivalent to 120 seconds per hour.

£6,750 plus VAT

External Digital Screen Advertising Package

### 1 IN 30 ROTATION\*

Digital screen to Includes 1 static image for 10 seconds. 1 advert viewable in every 30 rotations, equivalent to 120 seconds per hour.

from £775 plus VAT per week

\*Average rotation may vary.