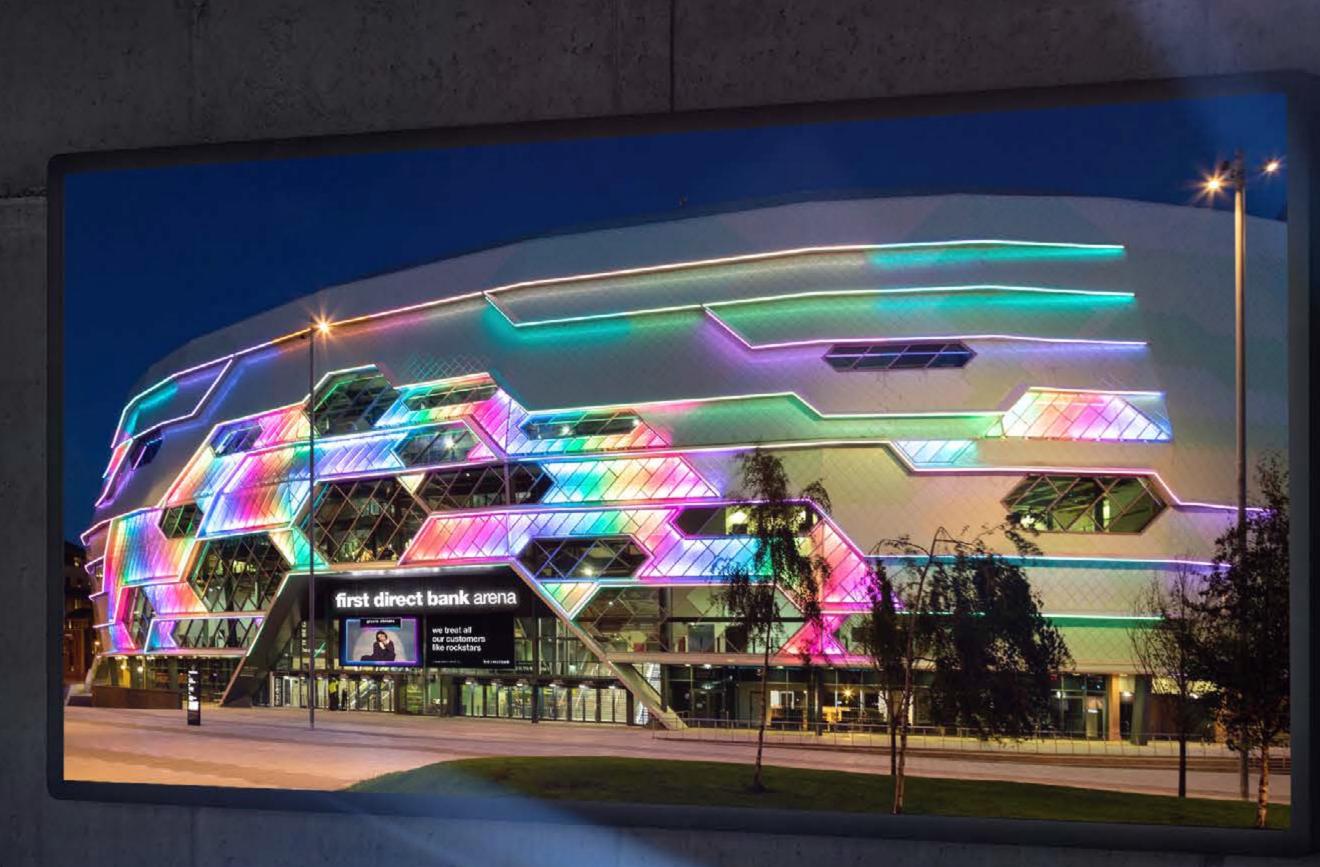

# Make Your Impact

Reach Targeted Audiences

first direct bank arena

first direct bank arena is a 13,000-capacity Award-winning venue known throughout Leeds and Yorkshire for delivering the best in live entertainment.

### Advertise with Us

With over 2.1 million website visitors a year, looking at over 6.3 million page views, advertising with first direct bank arena is a great way to show off your company and your brand.