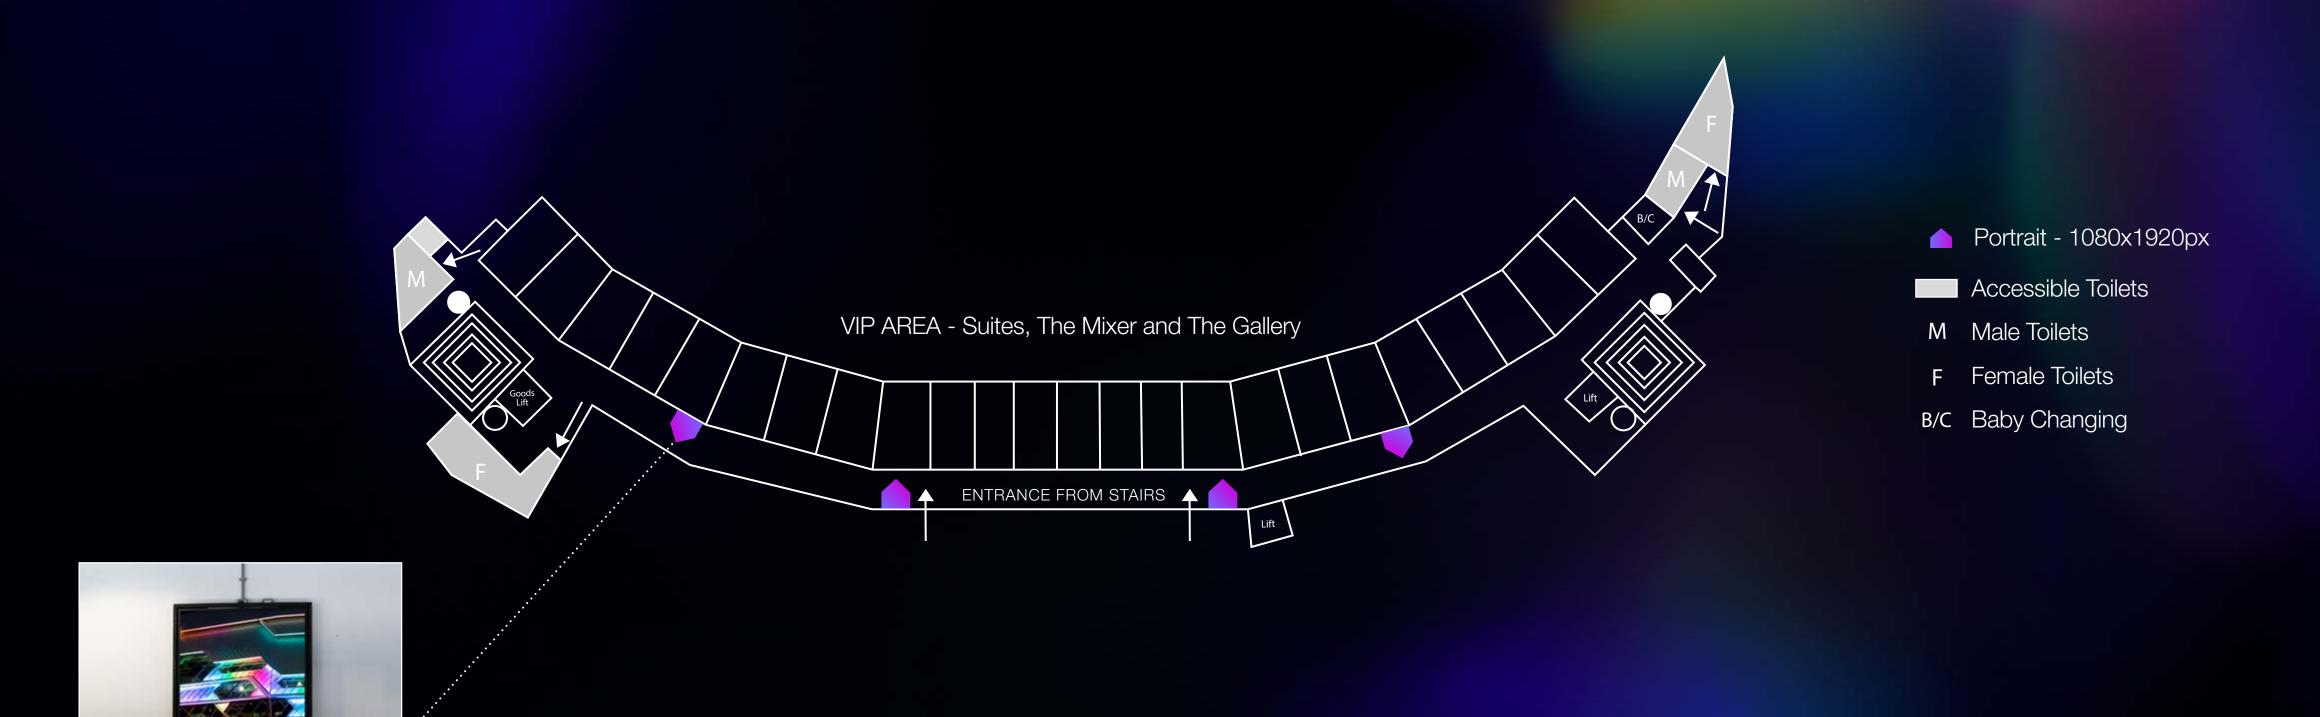

## Level 1 Concourse & Doors

# Level 2 Concourse

- ♠ Portrait -1080x1920px
- Large LED -1920x1080px
- Horizontal -1920x1080px
- Merchandise 2048x256px
- Accessible Toilets
- Changing Places Facility
- M Male Toilets
- F Female Toilets
- Concession Stands (Bars)
- Merchandise Stands
- B/C Baby Changing