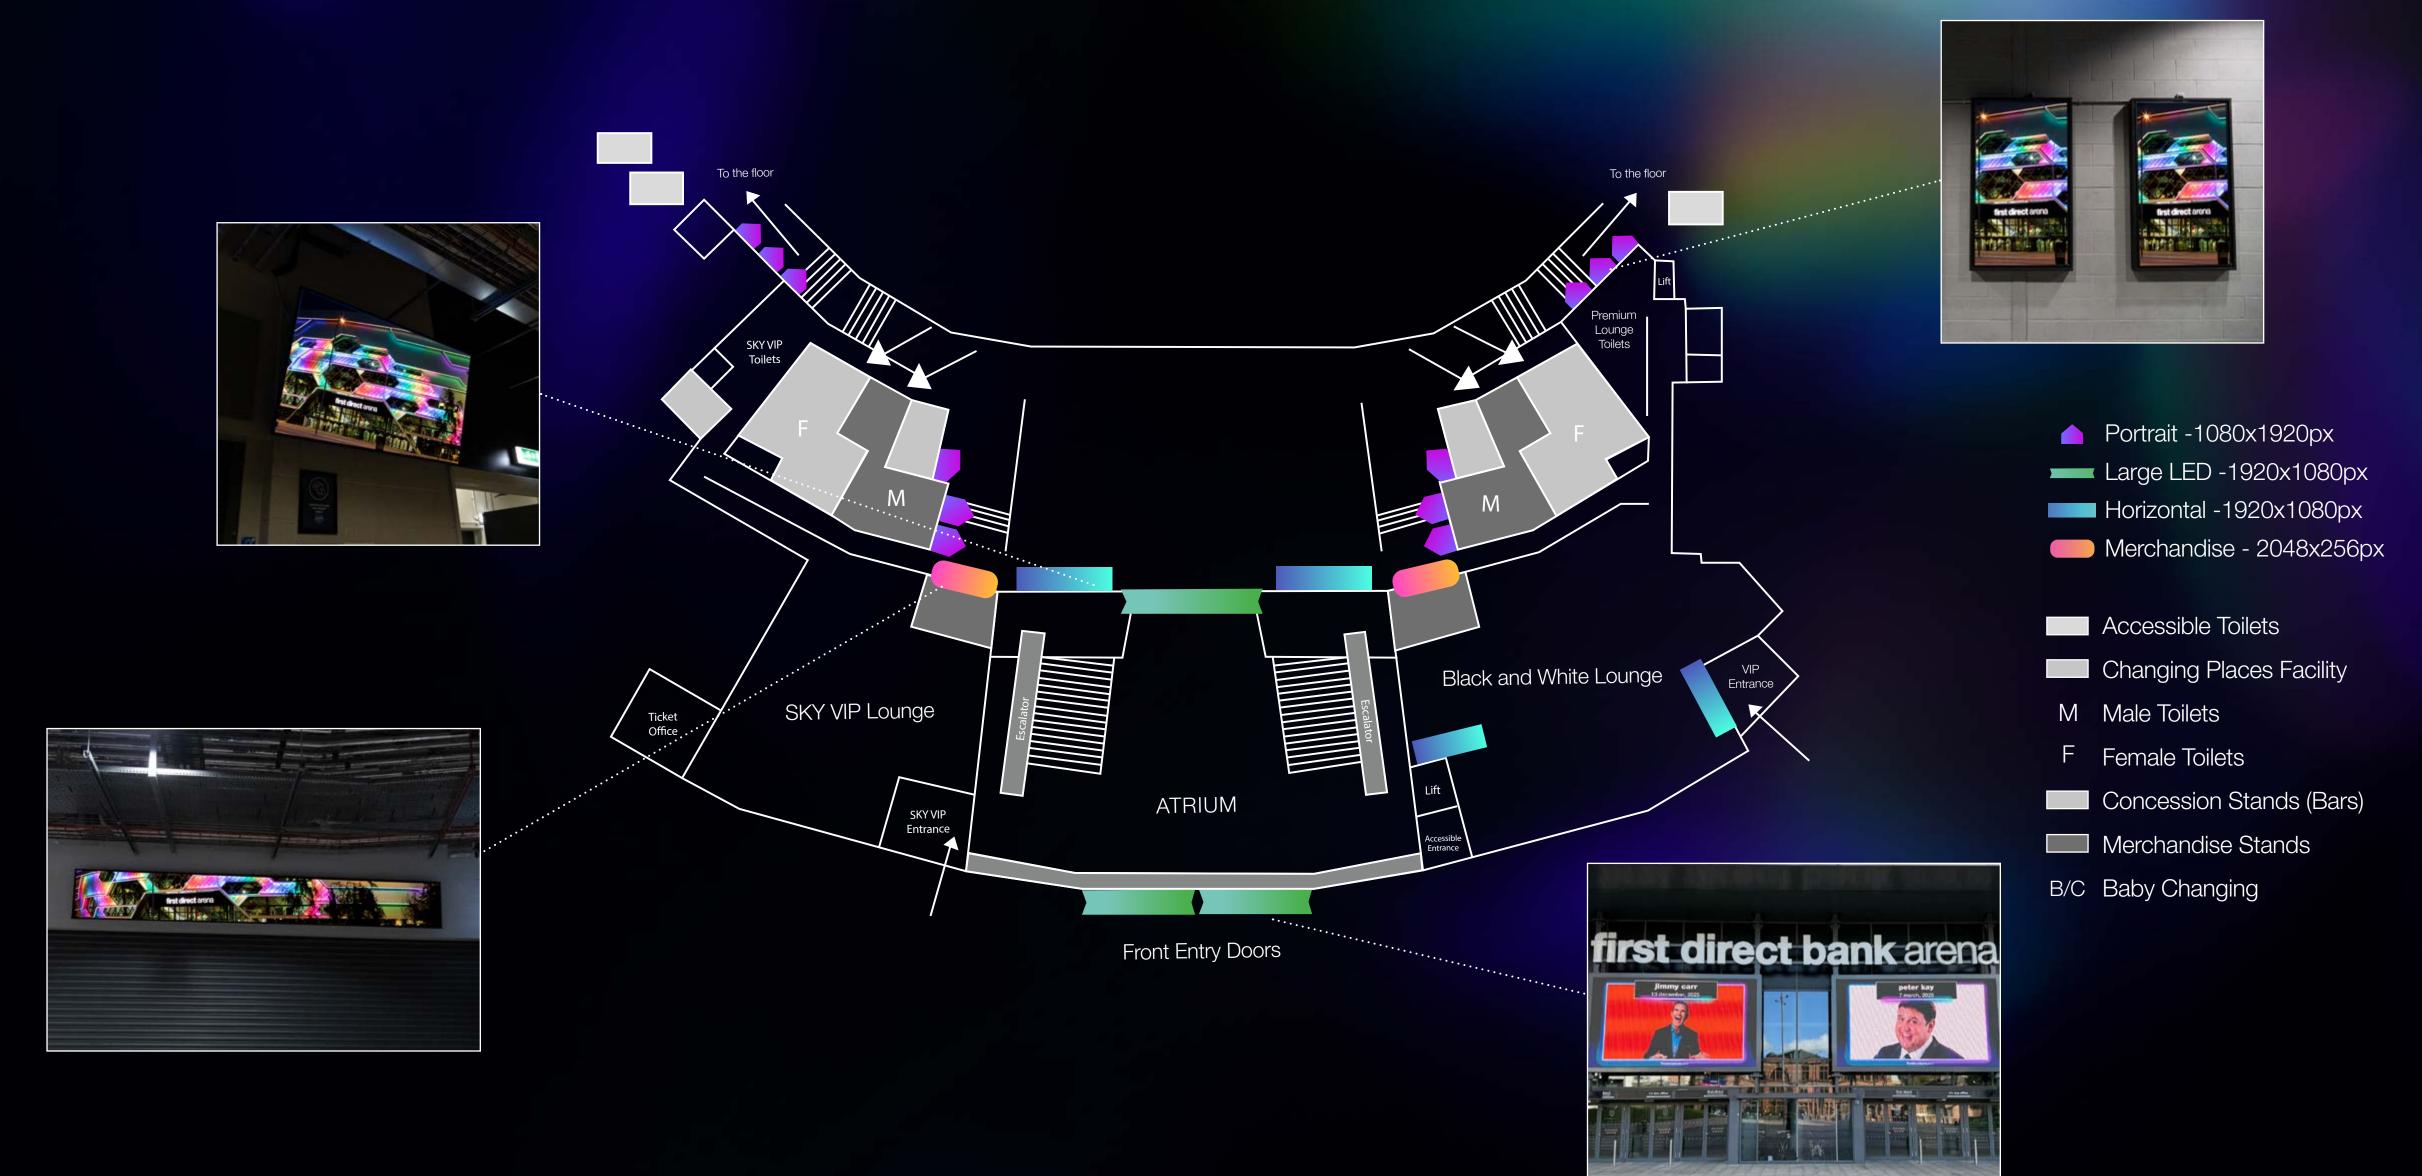

## Level 1 Concourse & Doors

# Level 2 Concourse

- ♠ Portrait -1080x1920px
- Large LED -1920x1080px
- Horizontal -1920x1080px
- Merchandise 2048x256px
- Accessible Toilets
- Changing Places Facility
- M Male Toilets
- F Female Toilets
- Concession Stands (Bars)
- Merchandise Stands
- B/C Baby Changing