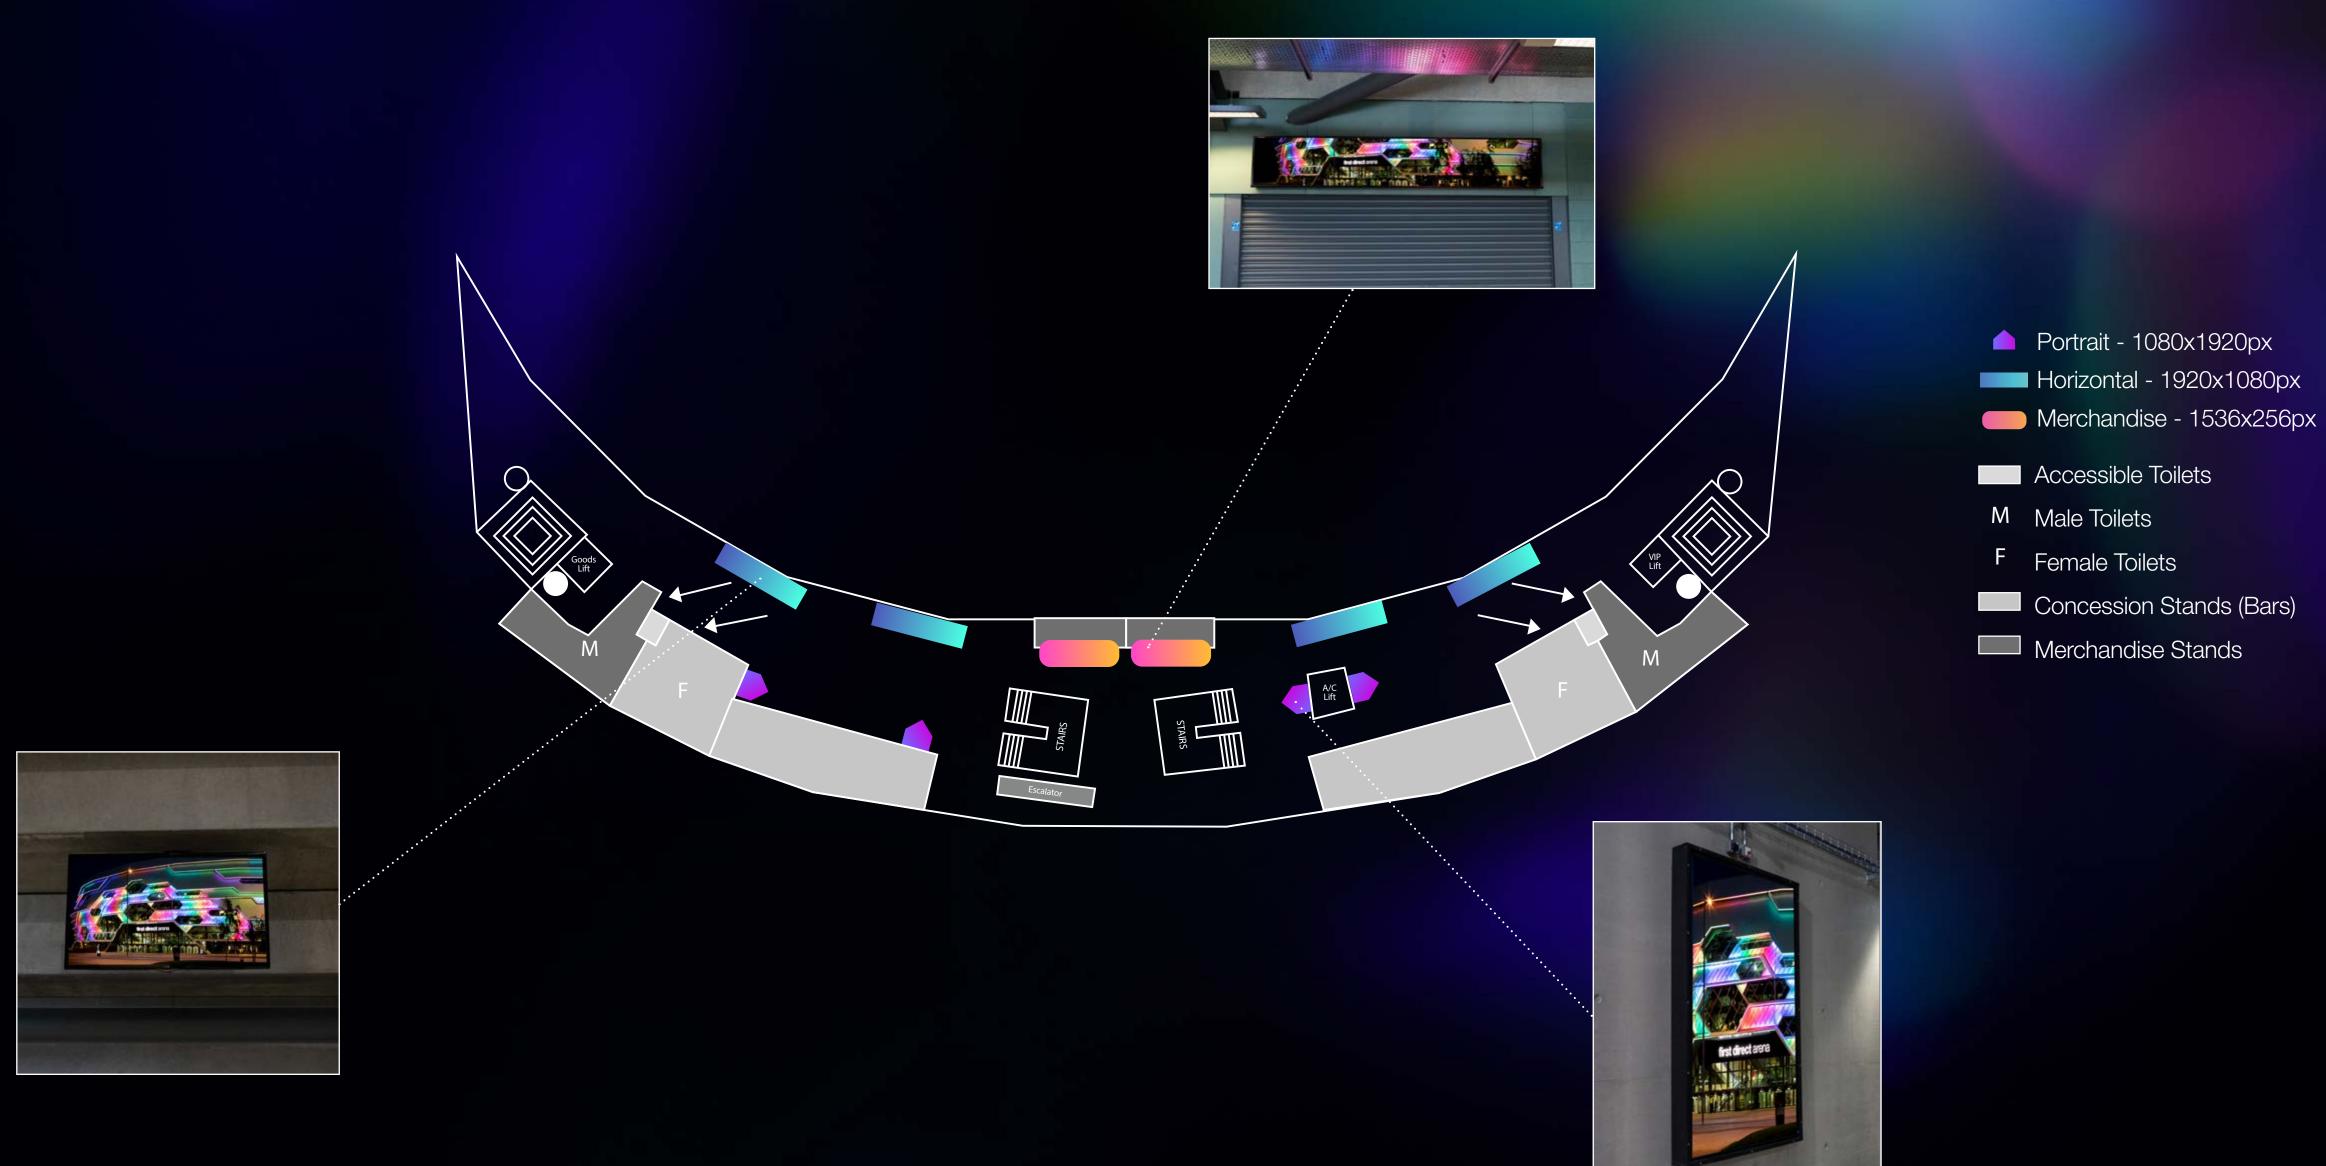

# Level 2 Concourse

- ♠ Portrait -1080x1920px
- Large LED -1920x1080px
- Horizontal -1920x1080px
- Merchandise 2048x256px
- Accessible Toilets
- Changing Places Facility
- M Male Toilets
- F Female Toilets
- Concession Stands (Bars)
- Merchandise Stands
- B/C Baby Changing

# Level 3 Concourse