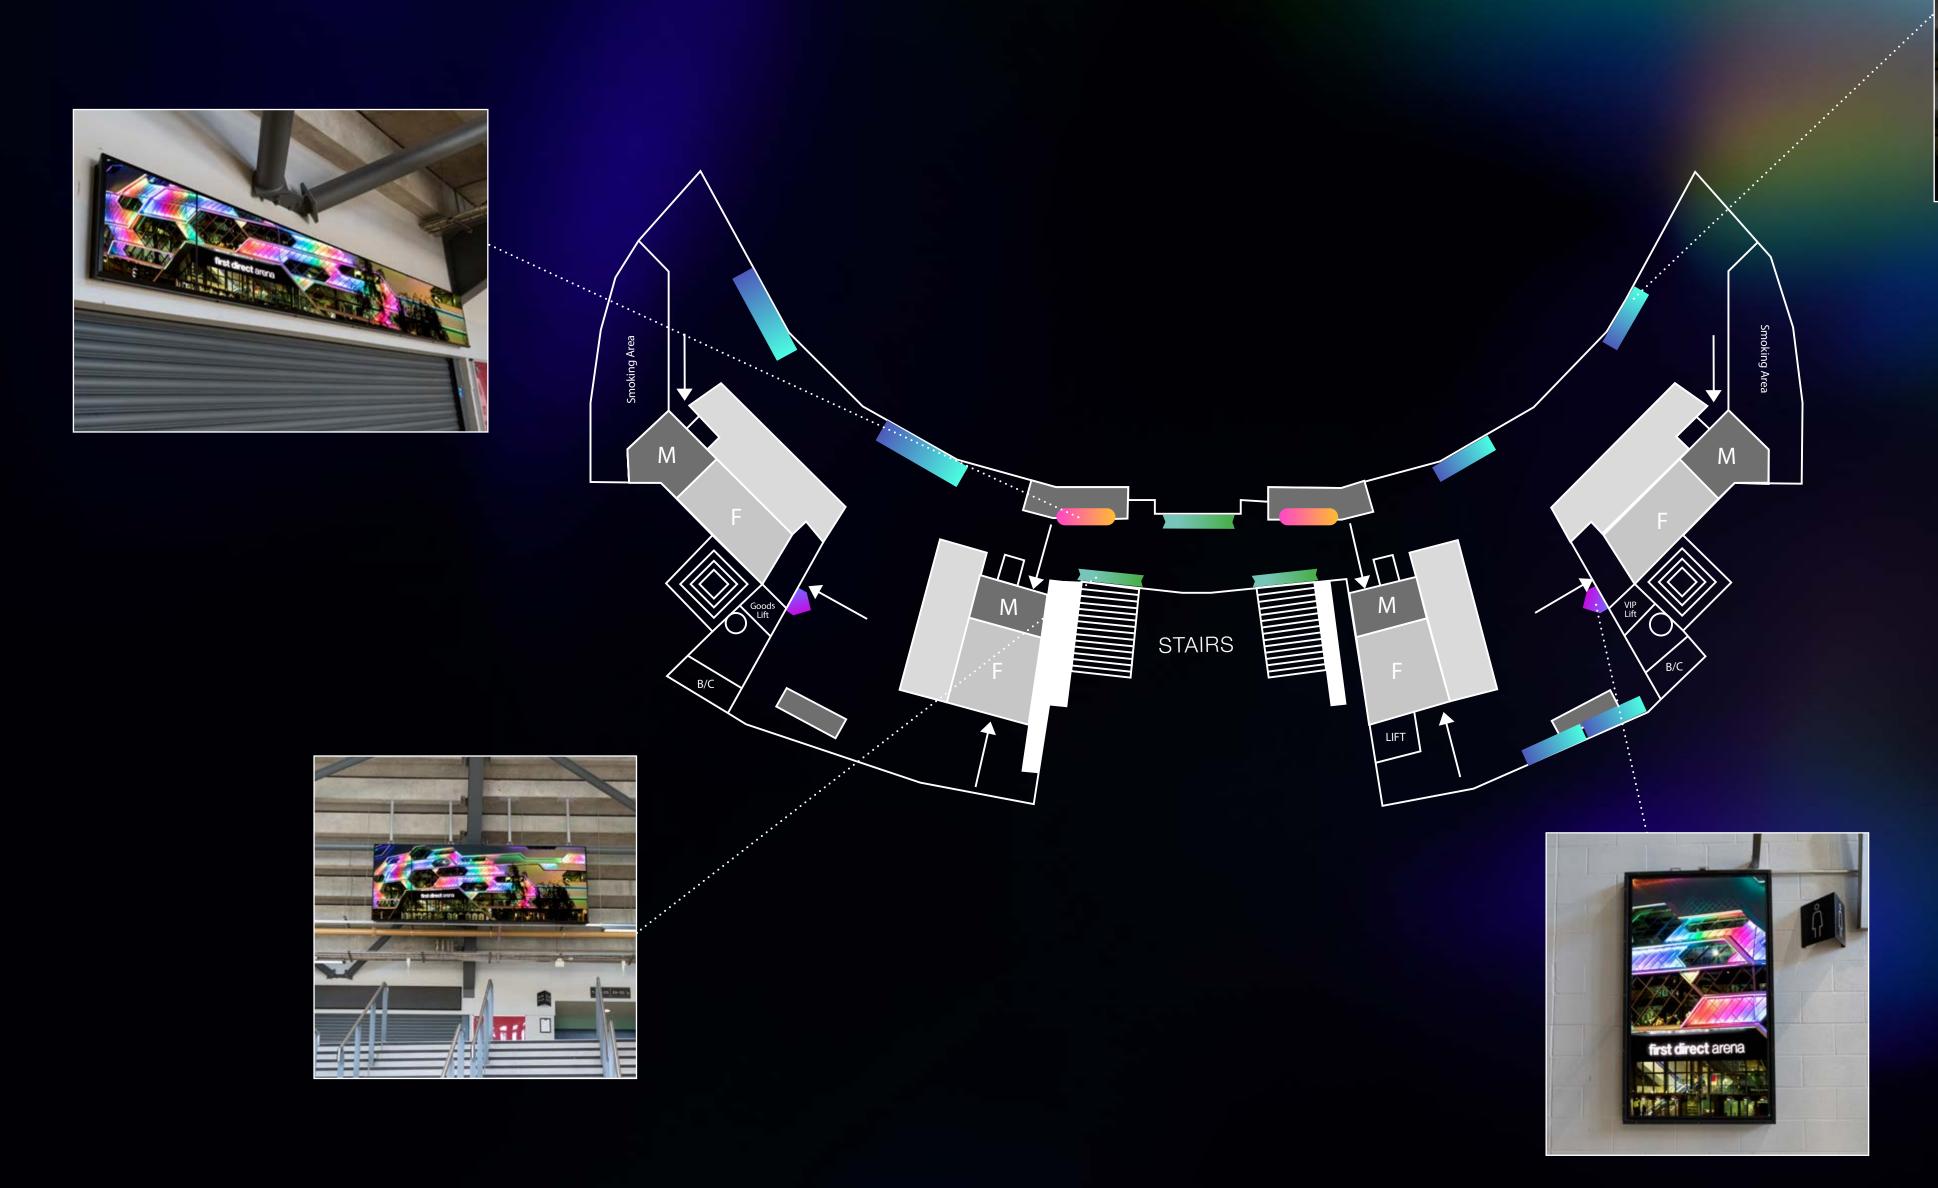

image or 10 second video no sound) plus external digital screen (static image only) for four selected shows\*

\*Screen rotation 1 in 30, equivalent to 120 seconds per hour.

£2,250 plus VAT

### **ANNUALLY**

### Digital Screen Advertising Package

32 internal digital screens (static image or 10 second video no sound) plus external digital screen (static image only) on sixteen selected shows\*

\*Screen rotation 1 in 30, equivalent to 120 seconds per hour.

£6,750 plus VAT



External Digital Screen Advertising Package

### 1 IN 30 ROTATION\*

Digital screen to Includes 1 static image for 10 seconds. 1 advert viewable in every 30 rotations, equivalent to 120 seconds per hour.

from £775 plus VAT per week

\*Average rotation may vary.

## Level 1 Concourse & Doors



# Level 2 Concourse





- ♠ Portrait -1080x1920px
- Large LED -1920x1080px
- Horizontal -1920x1080px
- Merchandise 2048x256px
- Accessible Toilets
- Changing Places Facility
- M Male Toilets
- F Female Toilets
- Concession Stands (Bars)
- Merchandise Stands
- B/C Baby Changing

# Level 3 Concourse



# Level 4 Concourse



Let's talk.
For more information or to discuss other ways of working together, contact the marketing team on marketing@firstdirectbankarena.com

first direct bank arena

Arena Way, Leeds, LS2 8BY United Kingdom firstdirectarena.com